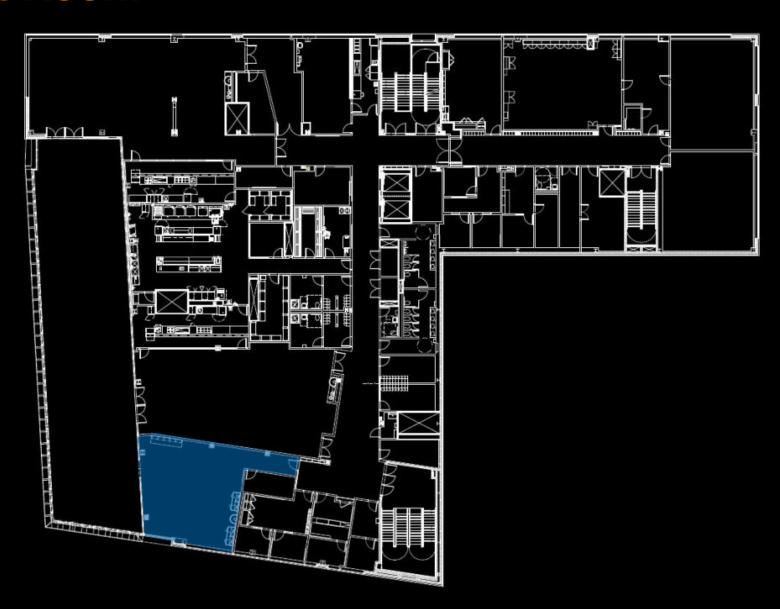

#### **Spaces**

façade

auditorium

HS Art Room IS café

environments that allow each program to function independently, while sharing common resources. Of particular importance, building

people

lighting