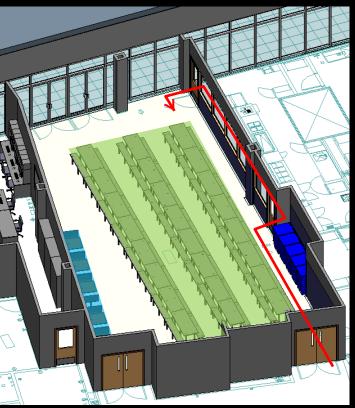

# **Connect** people + programs







#### **Connect** lighting + architecture

#### **Public**



- Uniform Light levels
- High brightness
- Small to no Peripheral Emphasis

#### Private



- Non-Uniform Lighting
- High Brightness Remote From User
- Peripheral (Wall) Emphasis
- Warm Tones

































































# **Scene Comparison** private



# **Scene Comparison** private



# **Scene Comparison** private



# **Scene Comparison** private

























Lighting as a tool for education

Promote Creativity and individuality





Decrease distraction





Conscious of Daylight









89



Lighting as a tool for education

Promote Creativity and individuality









Decrease distraction

Conscious of Daylight















Fun + Creative



Reflective of Space Usage



Provide Illuminance suitable for eating











façade | auditorium | art room | cafeteria

















Fun + Creative



Reflective of Space Usage



Provide Illuminance suitable for eating







Conclusion

### **Connect** building + community







Conclusion 108

### Thank you



Panel



Dr. Houser + Dr. Mistrick



Penn State AE Department



Lutron



Skanska