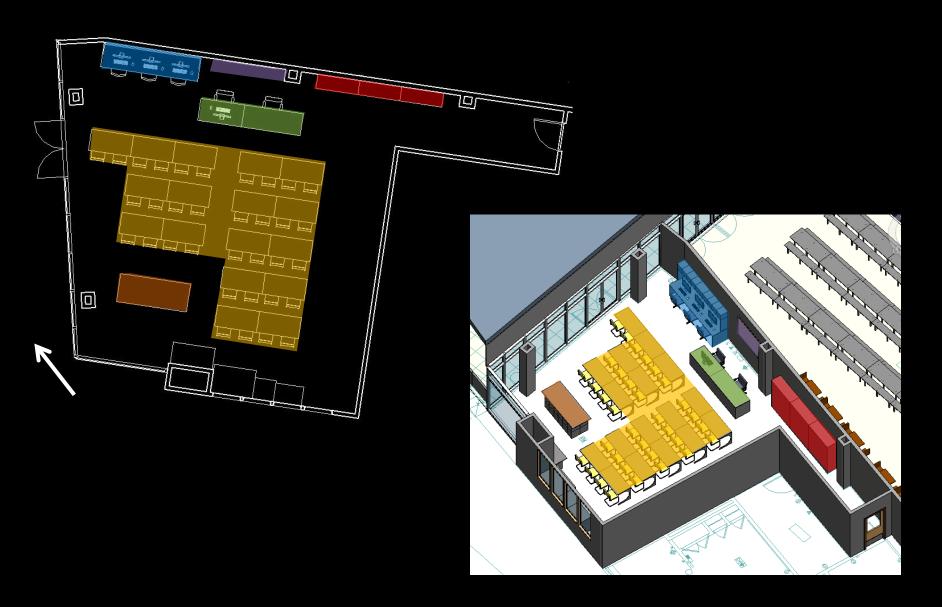

#### **Spaces**

façade

auditorium

HS Art Room IS café

environments that allow each program to function independently, while sharing common resources. Of particular importance, building

people

lighting

# **Connect** people + programs