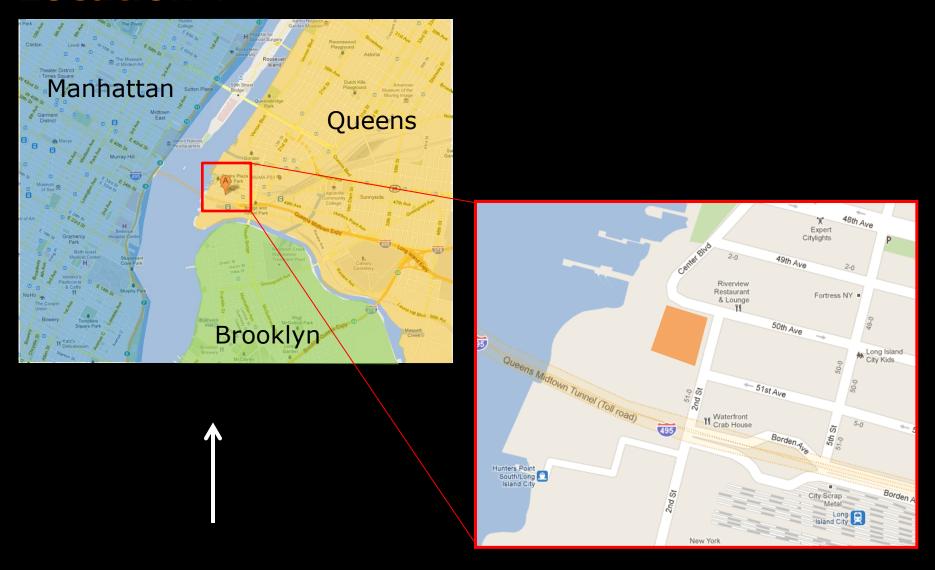

## Hunter's Point South Intermediate School and High School



Tony Esposito

#### **Location** overview

Name Hunter's Point South Intermediate School and

High School

Location Queens, New York

Size 154,000 Sq. Ft.

Occupancy Educational

Cost \$61,000,000

**Architect** FXFOWLE Architects

General Skanska Construction

Contractor

#### **Location** site



#### **Location** context



#### **Spaces**



façade



auditorium



HS Art Room IS café

environments that allow each program to function independently, while sharing common resources. Of particular importance, building

people

lighting

### Connection

**Connectivity** 

architecture

programs

community









#### **Connect** lighting + architecture



Entrance: Focal Point

Minimalistic



Visible from River



Vandal Proof







































#### **Auditorium**

























# **Connect** people + programs







#### **Connect** lighting + architecture

#### **Public**



- Uniform Light levels
- High brightness
- Small to no Peripheral Emphasis

#### Private



- Non-Uniform Lighting
- High Brightness Remote From User
- Peripheral (Wall) Empha