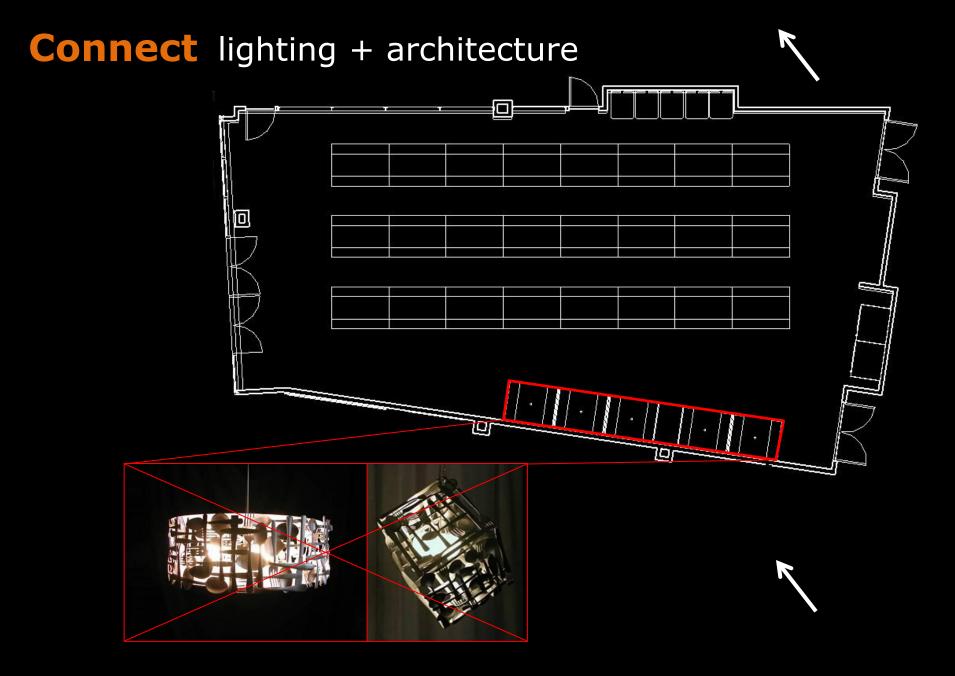

#### **Connect** lighting + architecture

Entrance: Focal Point

Minimalistic

Visible from River

Vandal Proof