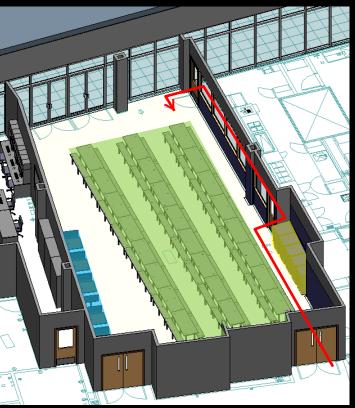

# **Connect** people + programs







#### **Connect** lighting + architecture

#### **Public**



- Uniform Light levels
- High brightness
- Small to no Peripheral Emphasis

#### Private



- Non-Uniform Lighting
- High Brightness Remote From User
- Peripheral (Wall) Emphasis
- Warm Tones

































































# **Scene Comparison** private



# **Scene Comparison** private



# **Scene Comparison** private



# **Scene Comparison** private

























Lighting as a tool for education

Promote Creativity and individuality





Decrease distraction





Conscious of Daylight









89



Lighting as a tool for education

Promote Creativity and individuality









Decrease distraction

Conscious of Daylight















Fun + Creative



Reflective of Space Usage



Provide Illuminance suitable for eating











façade | auditorium | art room | cafeteria

















Fun + Creative



Reflective of Space Usage



Provide Illuminance suitable for eating







Conclusion

### **Connect** building + community







Conclusion 108

### Thank you



Panel



Dr. Houser + Dr. Mistrick



Penn State AE Department



Lutron



Skanska