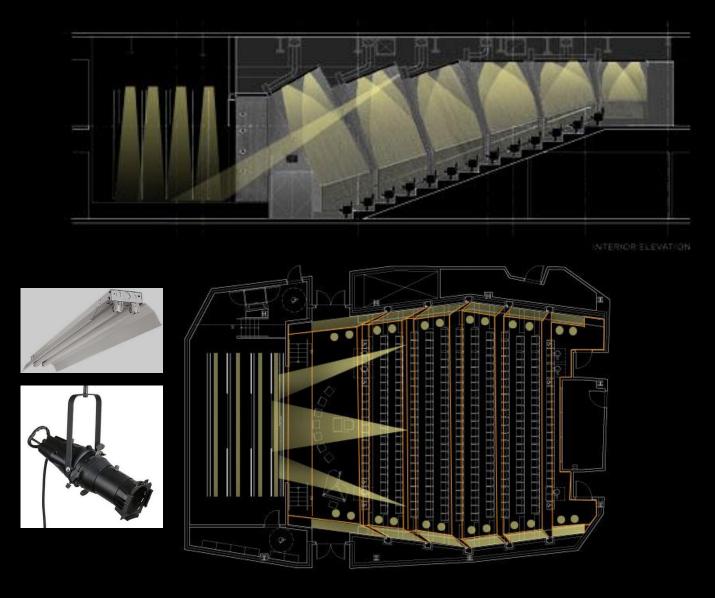

#### **Auditorium**

# **Scene Comparison** private

# **Scene Comparison** private

Lighting as a tool for education

Promote Creativity and individuality

Decrease distraction

Conscious of Daylight

89

Lighting as a tool for education

Promote Creativity and individuality