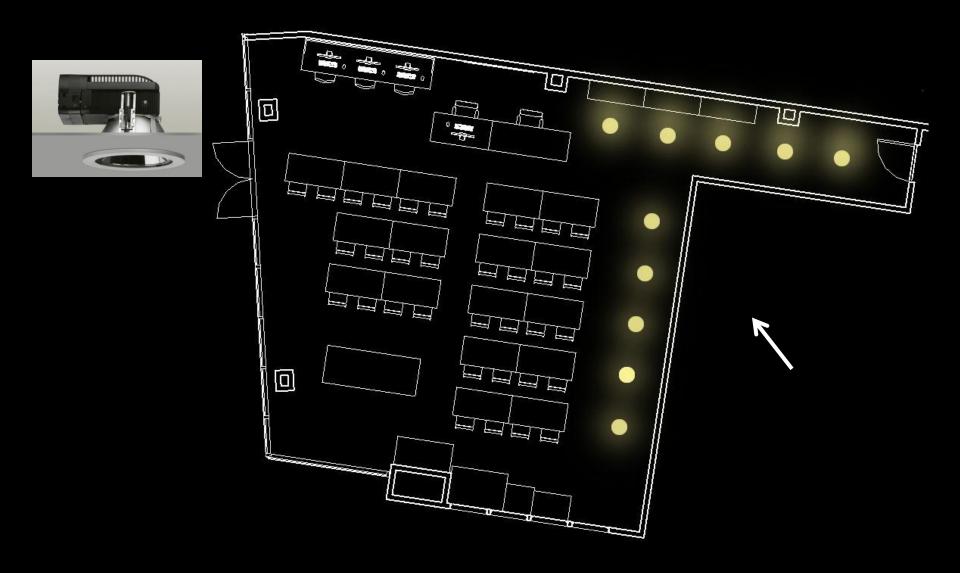

Entrance: Focal Point

Minimalistic



Visible from River



Vandal Proof







































#### **Auditorium**

























# **Connect** people + programs







#### **Connect** lighting + architecture

#### **Public**



- Uniform Light levels
- High brightness
- Small to no Peripheral Emphasis

#### Private



- Non-Uniform Lighting
- High Brightness Remote From User
- Peripheral (Wall) Emphasis
- Warm Tones

































































# **Scene Comparison** private



# **Scene Comparison** private



# **Scene Comparison** private



# **Scene Comparison** private

























Lighting as a tool for education

Promote Creativity and individuality





Decrease distraction





Conscious of Daylight









89



Lighting as a tool for education

Promote Creativity and individuality









Decrease distraction

Conscious of Daylight















Fun + Creative



Reflective of Space Usage



Provide Illuminance suitable for eating











façade | auditorium | art room | cafeteria

















Fun + Creative



Reflective of Space Usage



Provide Illuminance suitable for eating







Conclusion

### **Connect** building + community







Conclusion 108

### Thank you



Panel



Dr. Houser + Dr. Mistrick



Penn State AE Department



Lutron



Skanska