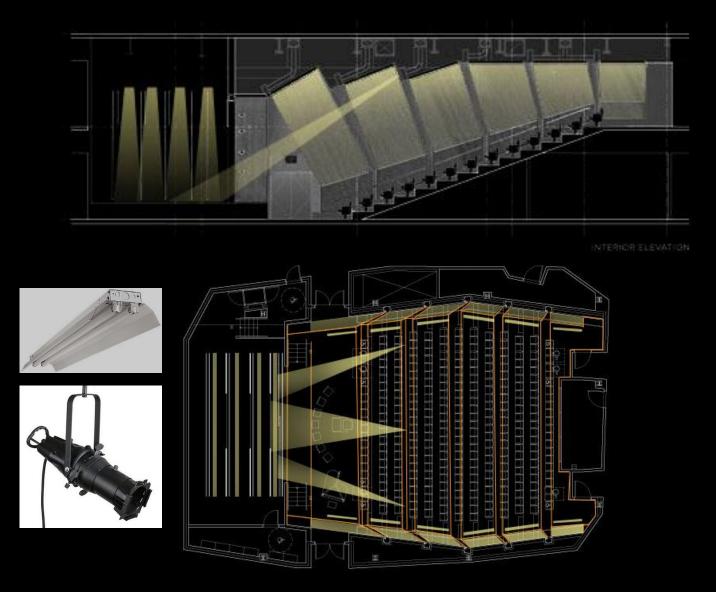

#### **Auditorium**

# **Scene Comparison** private

# **Scene Comparison** private

Lighting as a tool for education

Promote Creativity and individuality

Decrease distraction

Conscious of Daylight

89

Lighting as a tool for education

Promote Creativity and individuality