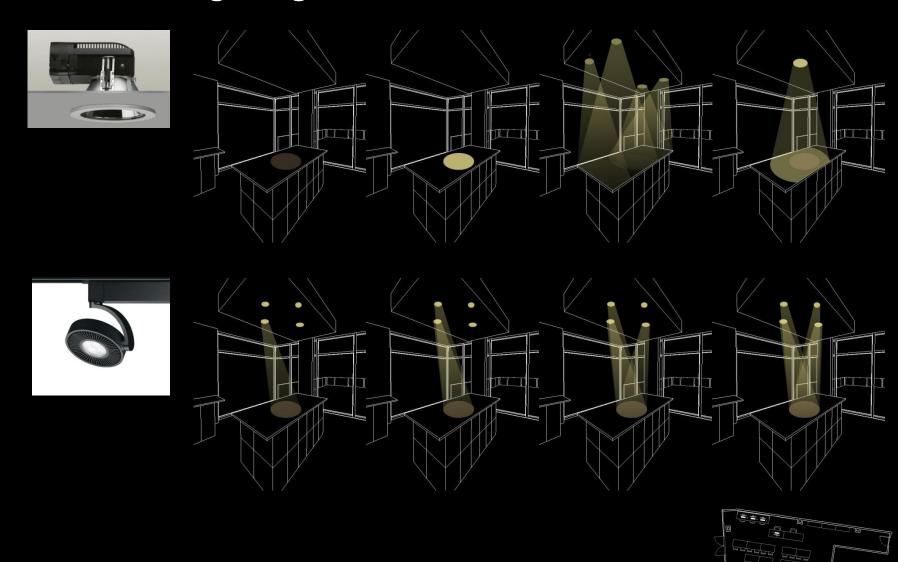

# **Scene Comparison** private

# **Scene Comparison** private

Lighting as a tool for education

Promote Creativity and individuality

Decrease distraction

Conscious of Daylight

89

Lighting as a tool for education

Promote Creativity and individuality

Decrease distraction

Conscious of Daylight

Fun + Creative

Reflective of Space Usage

Provide Illuminance suitable for eating

façade | auditorium | art room | cafeteria

Fun + Creative

Reflective of Space Usage

Provide Illuminance suitable for eating

Conclusion