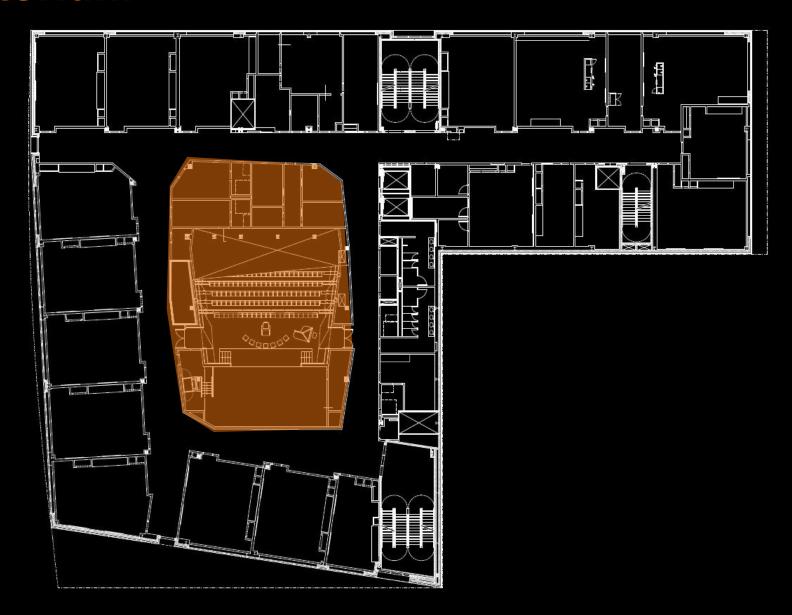

#### **Spaces**

façade

auditorium

HS Art Room IS café

environments that allow each program to function independently, while sharing common resources. Of particular importance, building

people

lighting

#### **Auditorium**