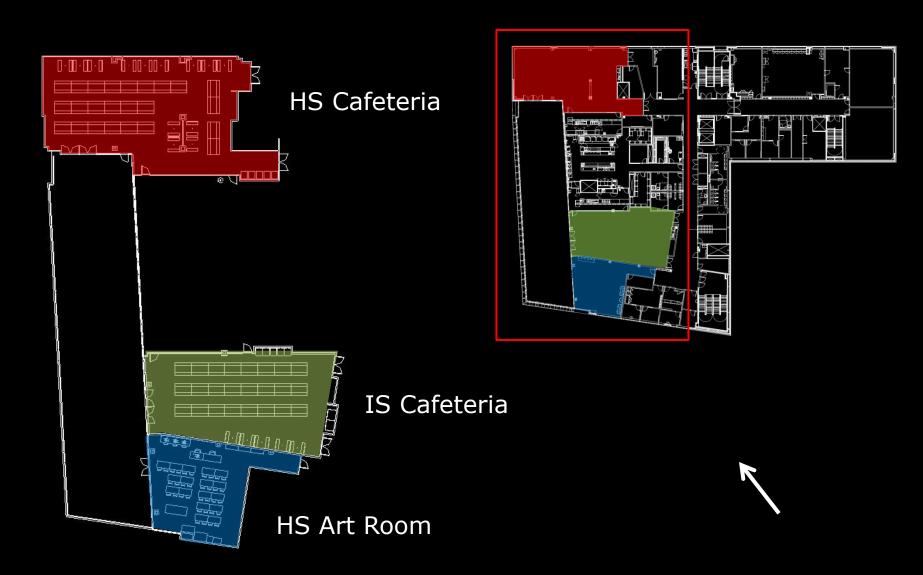

#### **Spaces**

façade

auditorium

HS Art Room IS café

environments that allow each program to function independently, while sharing common resources. Of particular importance, building

people

lighting