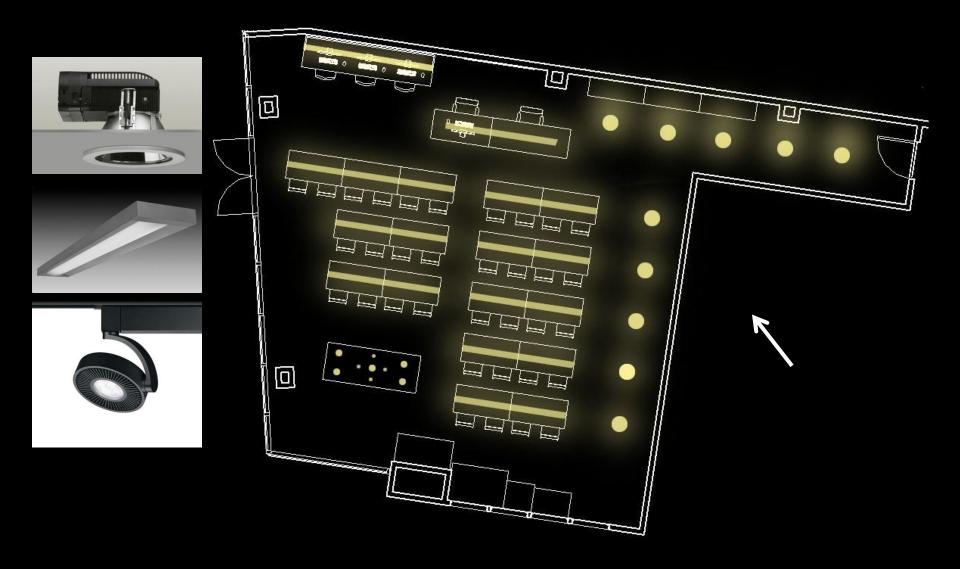

#### **Spaces**

façade

auditorium

HS Art Room IS café

environments that allow each program to function independently, while sharing common resources. Of particular importance, building

people

lighting

### Connection

**Connectivity** 

architecture

programs

community

#### **Connect** lighting + architecture

Entrance: Focal Point

Minimalistic

Visible from River

Vandal Proof

# **Connect** people + programs

#### **Connect** lighting + architecture