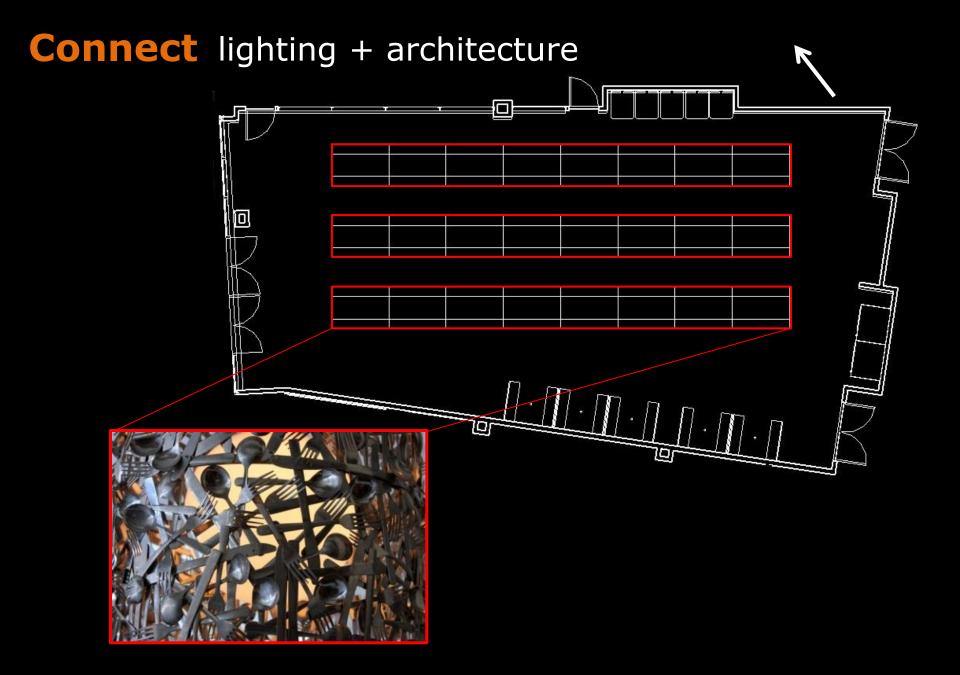

#### **Connect** lighting + architecture

Entrance: Focal Point

Minimalistic

Visible from River

Vandal Proof