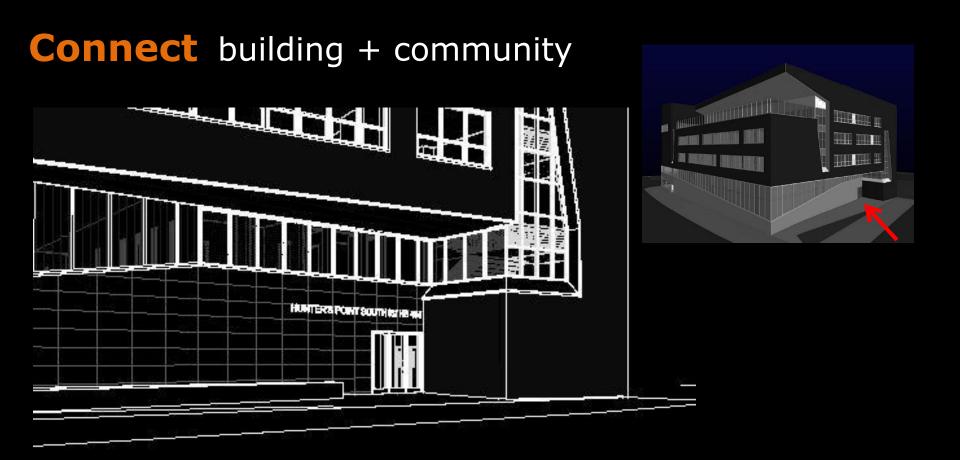

ate School and High School



Tony Esposito

#### **Location** overview

Name Hunter's Point South Intermediate School and

High School

Location Queens, New York

Size 154,000 Sq. Ft.

Occupancy Educational

Cost \$61,000,000

**Architect** FXFOWLE Architects

General Skanska Construction

Contractor

#### **Location** site



#### **Location** context



#### **Spaces**



façade



auditorium



HS Art Room IS café

environments that allow each program to function independently, while sharing common resources. Of particular importance, building

people

lighting

### Connection

**Connectivity** 

architecture

programs

community









#### **Connect** lighting + architecture



Entrance: Focal Point

Minimalistic



Visible from River



Vandal Proof







































#### **Auditorium**

























# **Connect** people + programs







#### **Connect** lighting + architecture

#### **Public**



- Uniform Light levels
- High brightness
- Small to no Peripheral Emphasis

#### Private



- Non-Uniform Lighting
- High Brightness Remote From User
- Peripheral (Wall) Emphasis
- Warm Tones

































































# **Scene Comparison** private



# **Scene Comparison** private



# **Scene Comparison** private



# **Scene Comparison** private

























Lighting as a tool for education

Promote Creativity and individuality





Decrease distraction





Conscious of Daylight









89



Lighting as a tool for education

Promote Creativity and individuality









Decrease dist