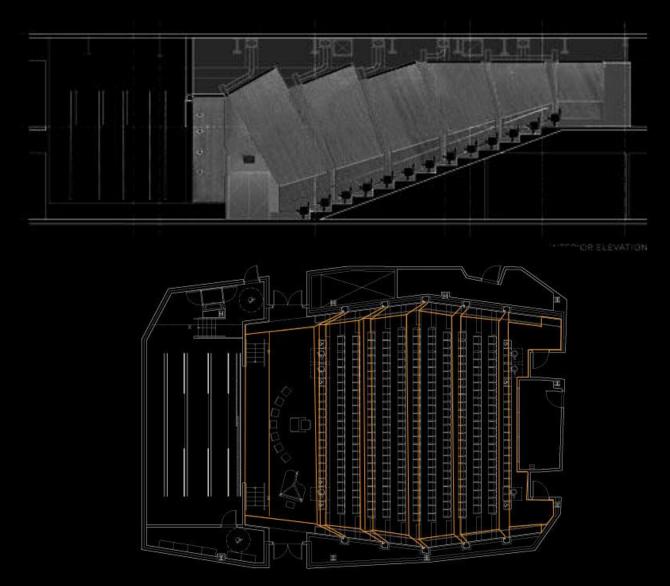

#### **Spaces**



façade



auditorium



HS Art Room IS café

environments that allow each program to function independently, while sharing common resources. Of particular importance, building

people

lighting

### Connection

**Connectivity** 

architecture

programs

community









#### **Connect** lighting + architecture



Entrance: Focal Point

Minimalistic



Visible from River



Vandal Proof







































#### **Auditorium**

























# **Connect** people + programs







#### **Connect** lighting + architecture

#### **Public**



- Uniform Light levels
- High brightness
- Small to no Peripheral Emphasis

#### Private



- Non-Uniform Lighting
- High Brightness Remote From User
- Peripheral (Wall) Emphasis
- Warm Tones

































































# **Scene Comparison** private



# **Scene Comparison** private



# **Scene Comparison** private



# **Scene Comparison** private

























Lighting as a tool for education

Promote Creativity and individuality





Decrease distraction





Conscious of Daylight









89



Lighting as a tool for education

Promote Creativity and individuality









Decrease distraction

Conscious of Daylight















Fun + Creative



Reflective of Space Usage



Provide Illuminance suitable for eating











façade | auditorium | art room | cafeteria

















Fun + Creative



Reflective of Space Usage



Provide Illuminance suitable for eating







Conclusion

### **Connect** building + community







Conc