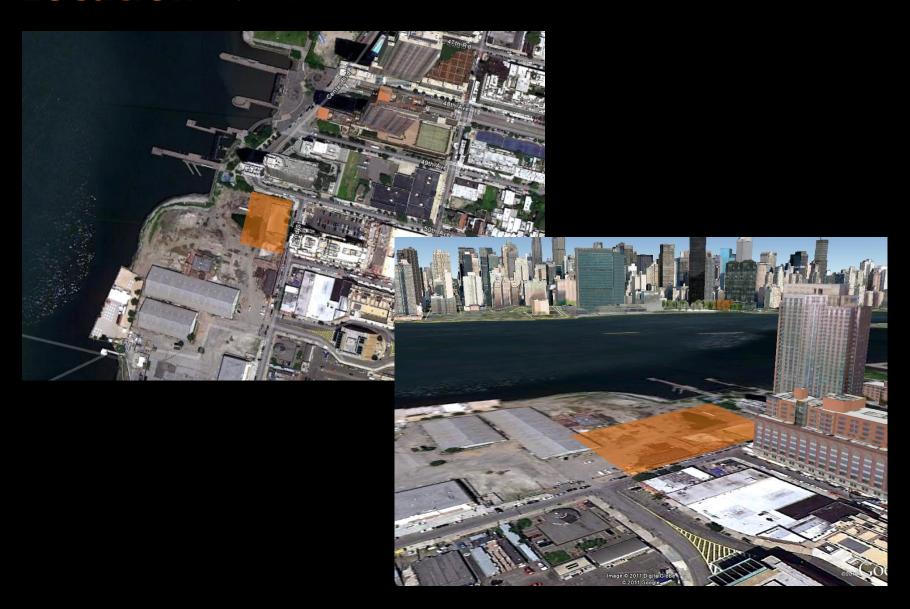

## Hunter's Point South Intermediate School and High School



Tony Esposito

#### **Location** overview

Name Hunter's Point South Intermediate School and

High School

Location Queens, New York

Size 154,000 Sq. Ft.

Occupancy Educational

Cost \$61,000,000

**Architect** FXFOWLE Architects

General Skanska Construction

Contractor

#### **Location** site



#### **Location** context



#### **Spaces**



façade



auditorium



HS Art Room IS café

environments that allow each program to function independently, while sharing common resources. Of particular importance, building

people

lighting

### Connection

**Connectivity** 

architecture

programs

community









#### **Connect** lighting + architecture



Entrance: Focal Point

Minimalistic



Visible from River



Vandal Proof







































#### **Auditorium**

























# **Connect** people + programs







#### **Connect** lighting + architecture

#### **Public**



- Uniform Light levels
- High brightness
- Small to no Peripheral Emphasis

#### Private



- Non-Uniform Lighting
- High Brightness Remote From User
- Peripheral (Wall) Emphasis
- Warm Tones