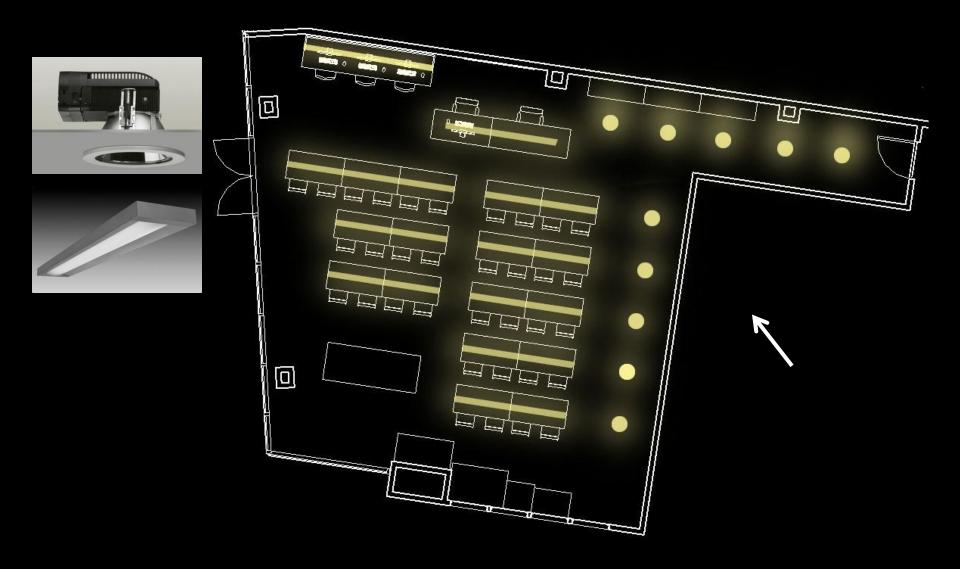

Entrance: Focal Point

Minimalistic



Visible from River



Vandal Proof







































#### **Auditorium**

























# **Connect** people + programs







#### **Connect** lighting + architecture

#### **Public**



- Uniform Light levels
- High brightness
- Small to no Peripheral Emphasis

#### Private



- Non-Uniform Lighting
- High Brightness Remote From User
- Peripheral (Wall) Emphasis
- Warm Tones

































































# **Scene Comparison** private



# **Scene Comparison** private



# **Scene Comparison** private



# **Scene Comparison** private

























Lighting as a tool for education

Promote Creativity and individuality





Decrease distraction





Conscious of Daylight









89



Lighting as a tool for education

Promote Creativity and individuality









Decrease distraction

Conscious of Daylight















Fun + Creative



Reflective of Space Usage



Provide Illuminance suitable for eating











façade | auditorium | art room | cafeteria

















Fun + Creative



Reflective of Space Usage



Provide Illuminance suitable for eating







Conclusion

### **Connect** building + community







Conclusion 108

### Thank you



Panel



Dr. Houser + Dr. Mistrick



Penn State AE Department



Lutron



Skanska