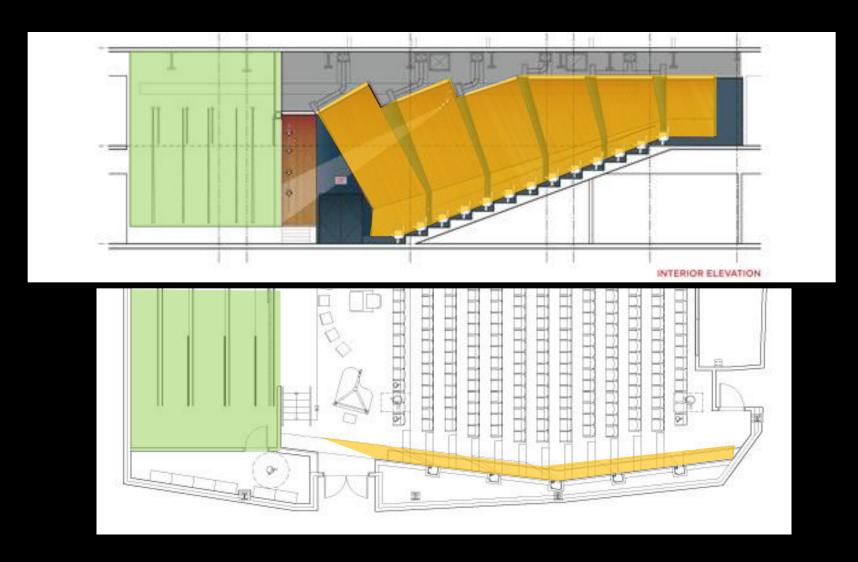

to

#### **Location** overview

Name Hunter's Point South Intermediate School and

High School

Location Queens, New York

Size 154,000 Sq. Ft.

Occupancy Educational

Cost \$61,000,000

**Architect** FXFOWLE Architects

General Skanska Construction

Contractor

#### **Location** site



#### **Location** context



#### **Spaces**



façade



auditorium



HS Art Room IS café

environments that allow each program to function independently, while sharing common resources. Of particular importance, building

people

lighting

### Connection

**Connectivity** 

architecture

programs

community









#### **Connect** lighting + architecture



Entrance: Focal Point

Minimalistic



Visible from River



Vandal Proof







































#### **Auditorium**

























# **Connect** people + programs







#### **Connect** lighting + architecture

#### **Public**



- Uniform Light levels
- High brightness
- Small to no Peripheral Emphasis

#### Private



- Non-Uniform Lighting
- High Brightness Remote From User
- Peripheral (Wall) Emphasis
- Warm Tones

































































# **Scene Comparison** private



# **Scene Comparison** private



# **Scene Comparison** private



# **Scene Comparison** private

























Lighting as a tool for education

Promote Creativity and individuality





Decrease distraction





Conscious of Daylight









89



Lighting as a tool for education

Promote Creativity and individuality









Decrease distraction

Conscious of Daylight