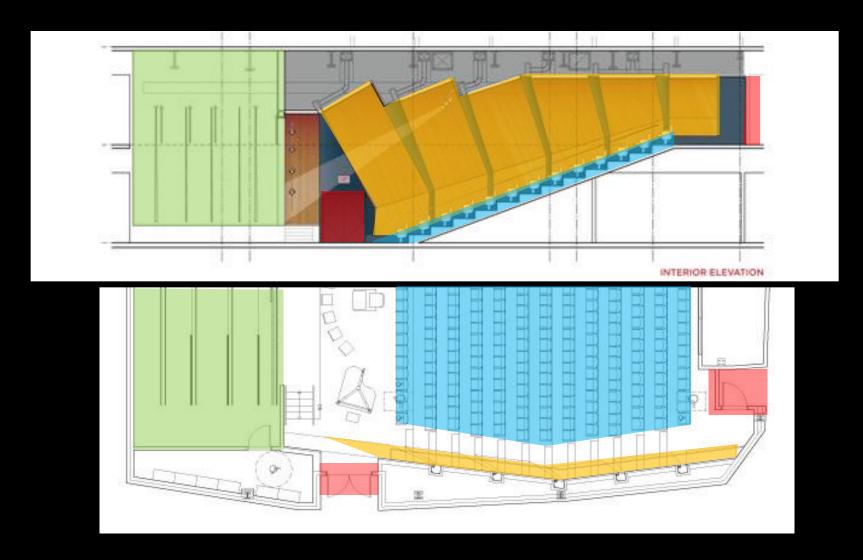

#### **Location** overview

Name Hunter's Point South Intermediate School and

High School

Location Queens, New York

Size 154,000 Sq. Ft.

Occupancy Educational

Cost \$61,000,000

**Architect** FXFOWLE Architects

General Skanska Construction

Contractor

#### **Location** site



#### **Location** context



#### **Spaces**



façade



auditorium



HS Art Room IS café

environments that allow each program to function independently, while sharing common resources. Of particular importance, building

people

lighting

### Connection

**Connectivity** 

architecture

programs

community









#### **Connect** lighting + architecture



Entrance: Focal Point

Minimalistic



Visible from River



Vandal Proof







































#### **Auditorium**

























# **Connect** people + programs







#### **Connect** lighting + architecture

#### **Public**



- Uniform Light levels
- High brightness
- Small to no Peripheral Emphasis

#### Private



- Non-Uniform Lighting
- High Brightness Remote From User
- Peripheral (Wall) Emphasis
- Warm Tones

































































# **Scene Comparison** private



# **Scene Comparison** private



# **Scene Comparison** private



# **Scene Comparison** private

























Lighting as a tool for education

Promote Creativity and individuality





Decrease distraction





Conscious of Daylight









89



Lighting as a tool for education

Promote Creativity and individuality









Decrease distraction

Conscious of Daylight