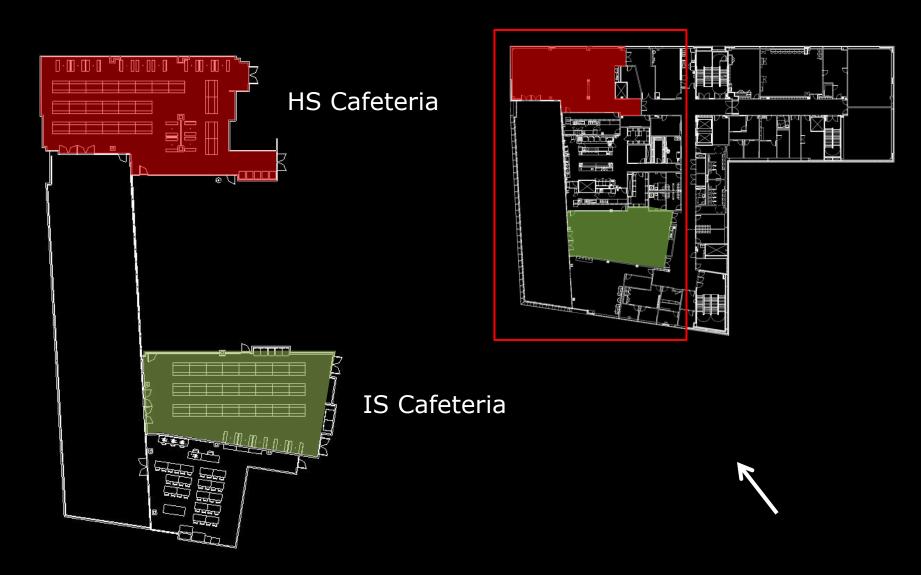

#### **Spaces**

façade

auditorium

HS Art Room IS café

environments that allow each program to function independently, while sharing common resources. Of particular importance, building

people

lighting