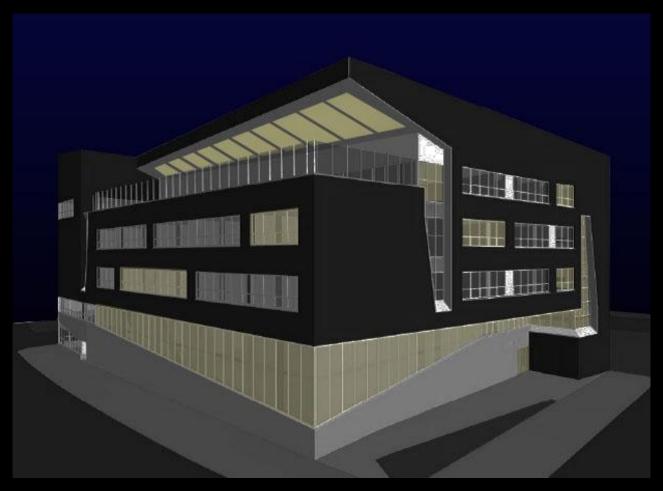

#### **Location** overview

Name Hunter's Point South Intermediate School and

High School

Location Queens, New York

Size 154,000 Sq. Ft.

Occupancy Educational

Cost \$61,000,000

**Architect** FXFOWLE Architects

General Skanska Construction

Contractor