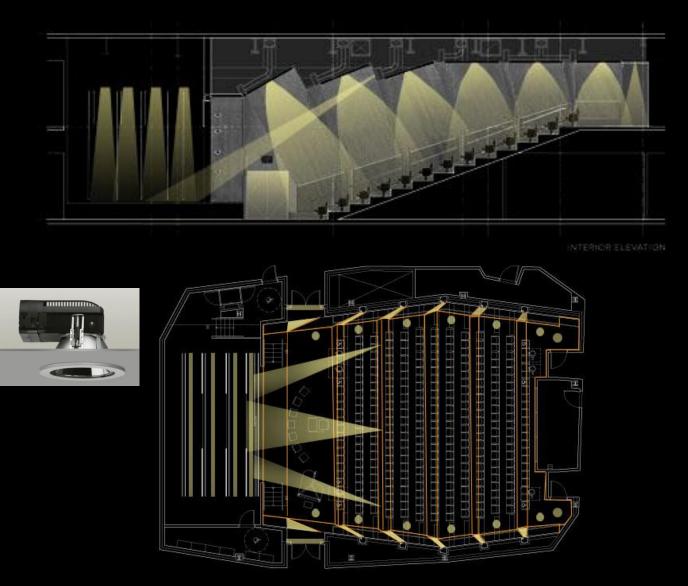

#### **Auditorium**

# **Scene Comparison** private

# **Scene Comparison** private

Lighting as a tool for education

Promote Creativity and individuality

Decrease distraction

Conscious of Daylight

89

Lighting as a tool for education

Promote Creativity and individuality