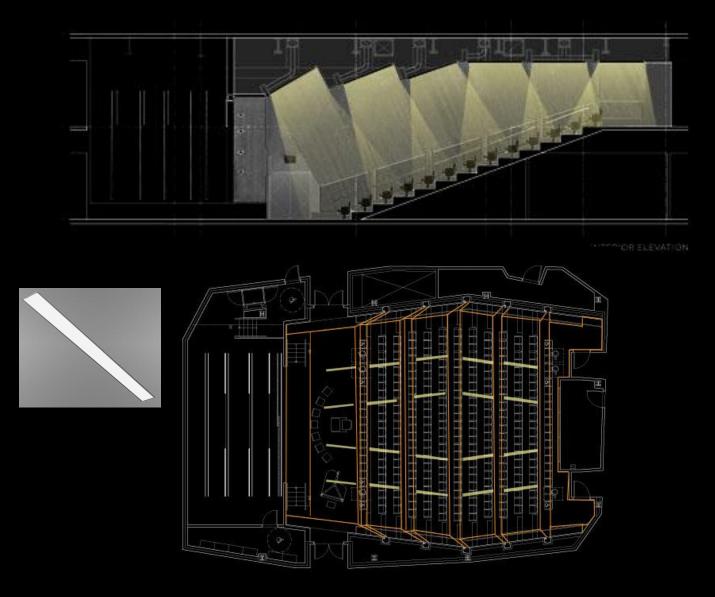

ntext



#### **Spaces**



façade



auditorium



HS Art Room IS café

environments that allow each program to function independently, while sharing common resources. Of particular importance, building

people

lighting

### Connection

**Connectivity** 

architecture

programs

community









#### **Connect** lighting + architecture



Entrance: Focal Point

Minimalistic



Visible from River



Vandal Proof







































#### **Auditorium**

























# **Connect** people + programs







#### **Connect** lighting + architecture

#### **Public**



- Uniform Light levels
- High brightness
- Small to no Peripheral Emphasis

#### Private



- Non-Uniform Lighting
- High Brightness Remote From User
- Peripheral (Wall) Emphasis
- Warm Tones

































































# **Scene Comparison** private



# **Scene Comparison** private



# **Scene Comparison** private



# **Scene Comparison** private

























Lighting as a tool for education

Promote Creativity and individuality





Decrease distraction





Conscious of Daylight









89



Lighting as a tool for education

Promote Creativity and individuality









Decrease distraction

Conscious of Daylight















Fun + Creative



Reflective of Space Usage



Provide Illuminance suitable for eating











façade | auditorium | art room | cafeteria

















Fun + Creative



Reflective of Space Usage



Provide Illuminance suitable for eating







Conclusion

### **Connect** building + community