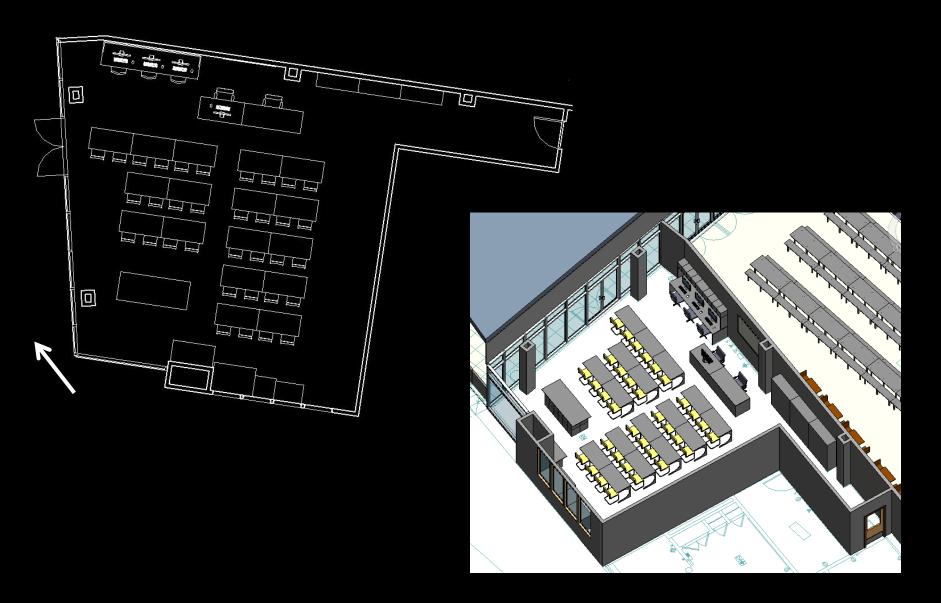

# **Scene Comparison** private

Lighting as a tool for education

Promote Creativity and individuality

Decrease distraction

Conscious of Daylight

89

Lighting as a tool for education

Promote Creativity and individuality

Decrease distraction

Conscious of Daylight

Fun + Creative

Reflective of Space Usage

Provide Illuminance suitable for eating

façade | auditorium | art room | cafeteria

Fun + Creative

Reflective of Space Usage

Provide Illuminance suitable for eating

Conclusion