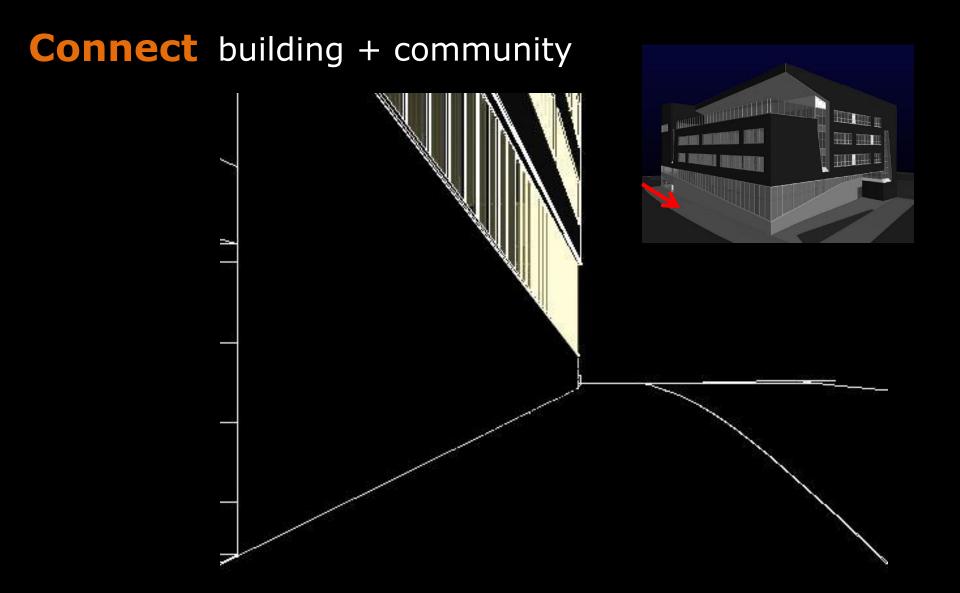

South Intermediate School and High School



Tony Esposito

#### **Location** overview

Name Hunter's Point South Intermediate School and

High School

Location Queens, New York

Size 154,000 Sq. Ft.

Occupancy Educational

Cost \$61,000,000

**Architect** FXFOWLE Architects

General Skanska Construction

Contractor

#### **Location** site



#### **Location** context



#### **Spaces**



façade



auditorium



HS Art Room IS café

environments that allow each program to function independently, while sharing common resources. Of particular importance, building

people

lighting

### Connection

**Connectivity** 

architecture

programs

community









#### **Connect** lighting + architecture



Entrance: Focal Point

Minimalistic



Visible from River



Vandal Proof







































#### **Auditorium**

























# **Connect** people + programs







#### **Connect** lighting + architecture

#### **Public**



- Uniform Light levels
- High brightness
- Small to no Peripheral Emphasis

#### Private



- Non-Uniform Lighting
- High Brightness Remote From User
- Peripheral (Wall) Emphasis
- Warm Tones

































































# **Scene Comparison** private



# **Scene Comparison** private



# **Scene Comparison** private



# **Scene Comparison** private

























Lighting as a tool for education

Promote Creativity and individuality





Decrease distraction





Conscious of Daylight









89



Lighting as a tool for education

Promote Creativity and individuality