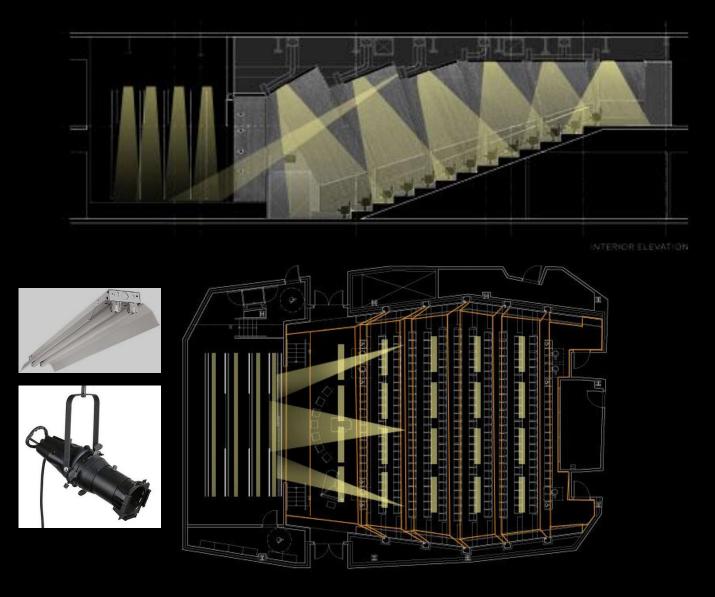

#### **Auditorium**

# **Scene Comparison** private

# **Scene Comparison** private

Lighting as a tool for education

Promote Creativity and individuality

Decrease distraction

Conscious of Daylight

89

Lighting as a tool for education

Promote Creativity and individuality