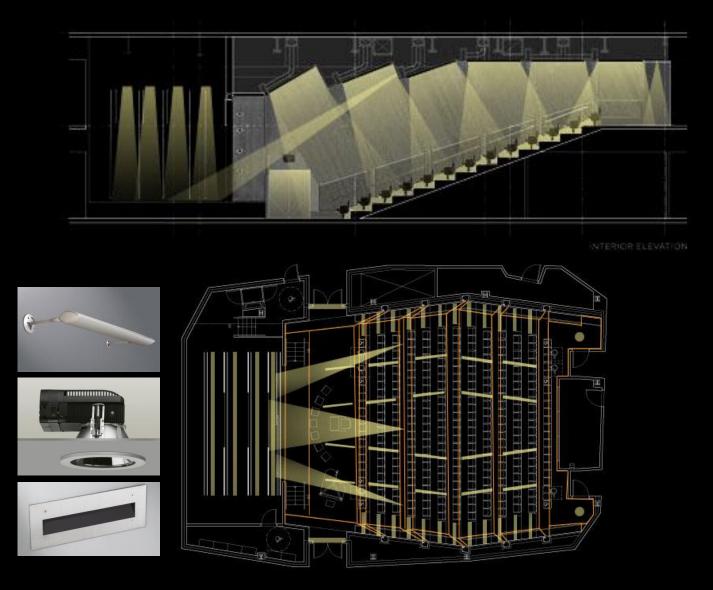

t



#### **Spaces**



façade



auditorium



HS Art Room IS café

environments that allow each program to function independently, while sharing common resources. Of particular importance, building

people

lighting

### Connection

**Connectivity** 

architecture

programs

community









#### **Connect** lighting + architecture



Entrance: Focal Point

Minimalistic



Visible from River



Vandal Proof







































#### **Auditorium**

























# **Connect** people + programs







#### **Connect** lighting + architecture

#### **Public**



- Uniform Light levels
- High brightness
- Small to no Peripheral Emphasis

#### Private



- Non-Uniform Lighting
- High Brightness Remote From User
- Peripheral (Wall) Emphasis
- Warm Tones

































































# **Scene Comparison** private



# **Scene Comparison** private



# **Scene Comparison** private



# **Scene Comparison** private

























Lighting as a tool for education

Promote Creativity and individuality





Decrease distraction





Conscious of Daylight









89



Lighting as a tool for education

Promote Creativity and individuality









Decrease distraction

Conscious of Daylight















Fun + Creative



Reflective of Space Usage



Provide Illuminance suitable for eating











façade | auditorium | art room | cafeteria

















Fun + Creative



Reflective of Space Usage



Provide Illuminance suitable for eating







Conclusion

### **Connect** building + community