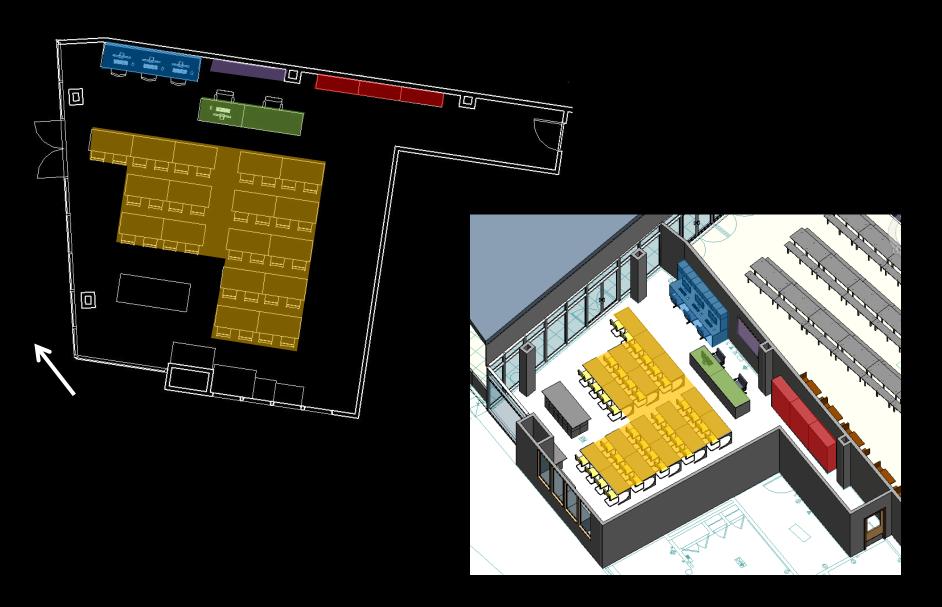

#### **Spaces**

façade

auditorium

HS Art Room IS café

environments that allow each program to function independently, while sharing common resources. Of particular importance, building

people

lighting

# **Connect** people + programs