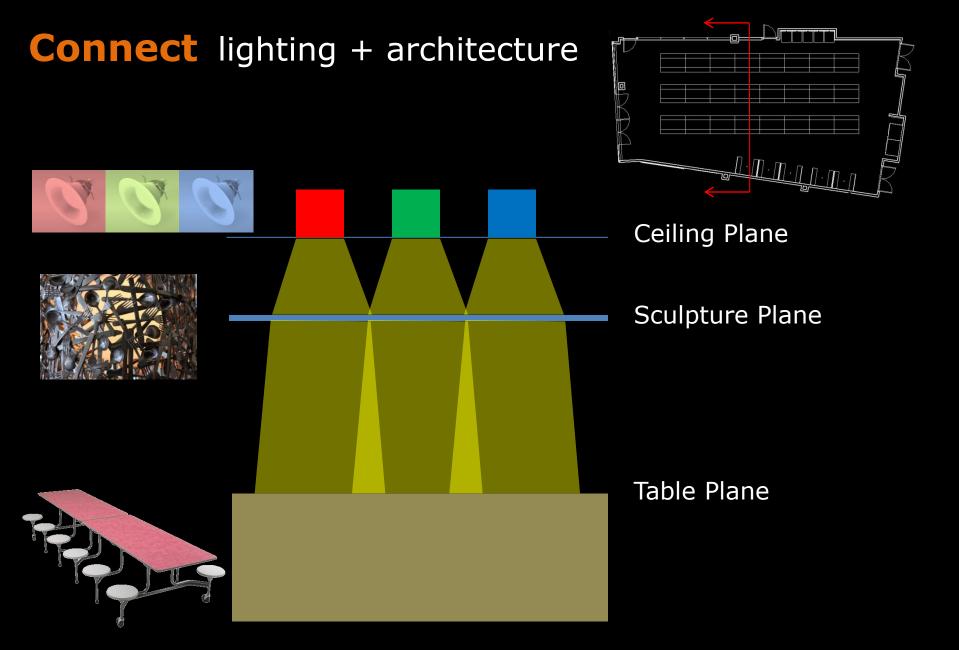

#### **Connect** lighting + architecture

#### **Public**

- Uniform Light levels
- High brightness
- Small to no Peripheral Emphasis

#### Private

- Non-Uniform Lighting
- High Brightness Remote From User
- Peripheral (Wall) Emphasis
- Warm Tones