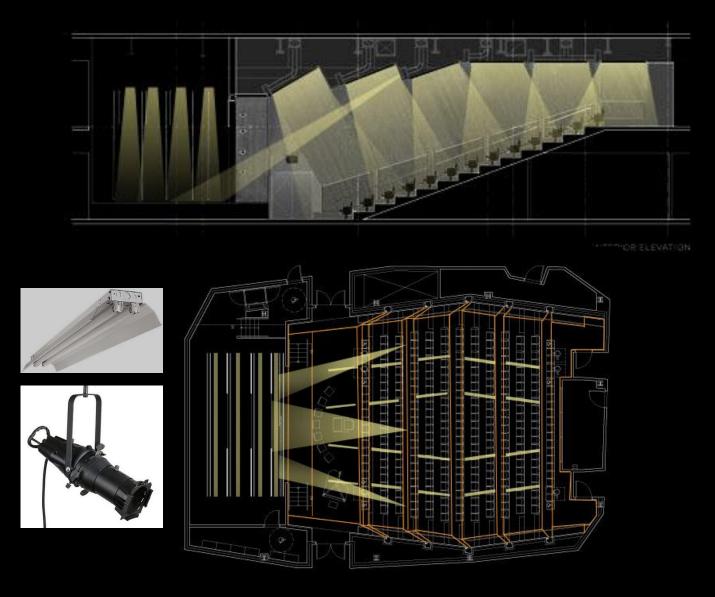

ext



#### **Spaces**



façade



auditorium



HS Art Room IS café

environments that allow each program to function independently, while sharing common resources. Of particular importance, building

people

lighting

### Connection

**Connectivity** 

architecture

programs

community









#### **Connect** lighting + architecture



Entrance: Focal Point

Minimalistic



Visible from River



Vandal Proof







































#### **Auditorium**

























# **Connect** people + programs







#### **Connect** lighting + architecture

#### **Public**



- Uniform Light levels
- High brightness
- Small to no Peripheral Emphasis

#### Private



- Non-Uniform Lighting
- High Brightness Remote From User
- Peripheral (Wall) Emphasis
- Warm Tones

































































# **Scene Comparison** private



# **Scene Comparison** private



# **Scene Comparison** private



# **Scene Comparison** private

























Lighting as a tool for education

Promote Creativity and individuality





Decrease distraction





Conscious of Daylight









89



Lighting as a tool for education

Promote Creativity and individuality









Decrease distraction

Conscious of Daylight















Fun + Creative



Reflective of Space Usage



Provide Illuminance suitable for eating











façade | auditorium | art room | cafeteria

















Fun + Creative



Reflective of Space Usage



Provide Illuminance suitable for eating







Conclusion

### **Connect** building + community