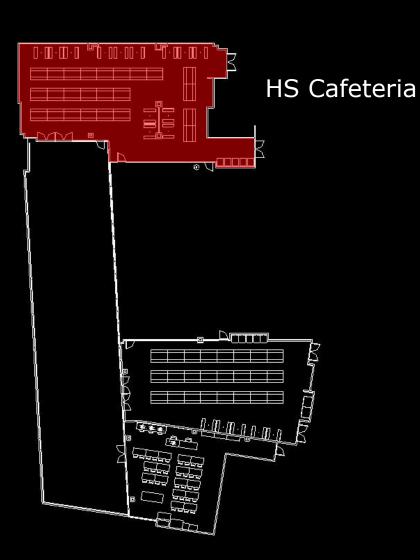

#### **Spaces**

façade

auditorium

HS Art Room IS café

environments that allow each program to function independently, while sharing common resources. Of particular importance, building

people

lighting