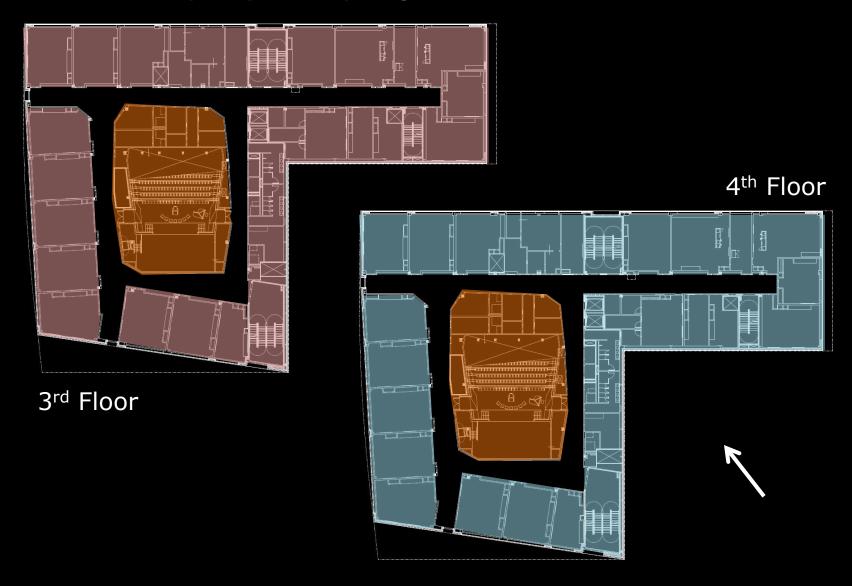

#### **Spaces**

façade

auditorium

HS Art Room IS café

environments that allow each program to function independently, while sharing common resources. Of particular importance, building

people

lighting

#### **Auditorium**