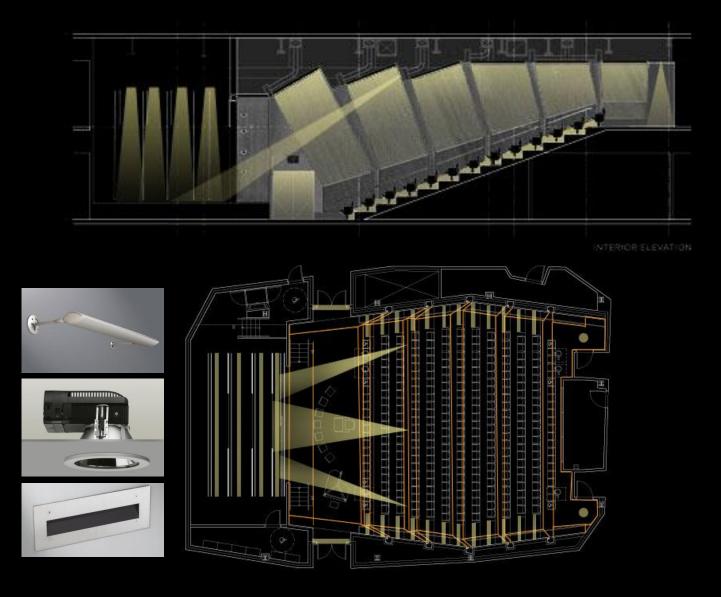

#### **Auditorium**

# **Scene Comparison** private

# **Scene Comparison** private

Lighting as a tool for education

Promote Creativity and individuality

Decrease distraction

Conscious of Daylight

89

Lighting as a tool for education

Promote Creativity and individuality