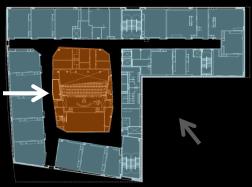

#### **Spaces**

façade

auditorium

HS Art Room IS café

environments that allow each program to function independently, while sharing common resources. Of particular importance, building

people

lighting

#### **Auditorium**