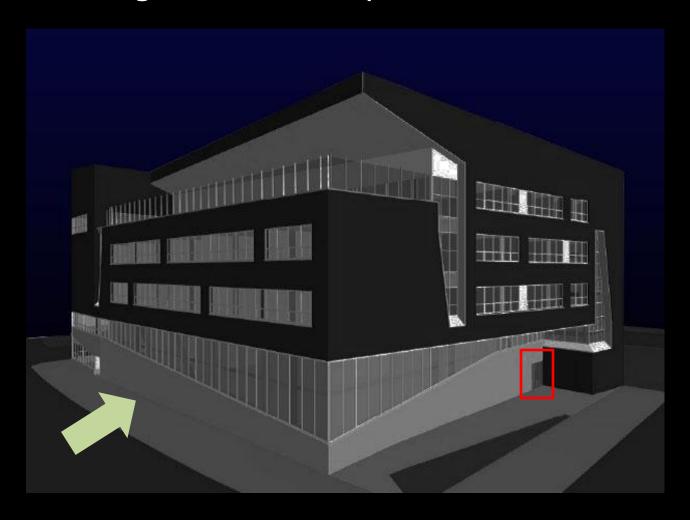

#### **Location** site

#### **Location** context

#### **Connect** lighting + architecture

Entrance: Focal Point

Minimalistic

Visible from River

Vandal Proof