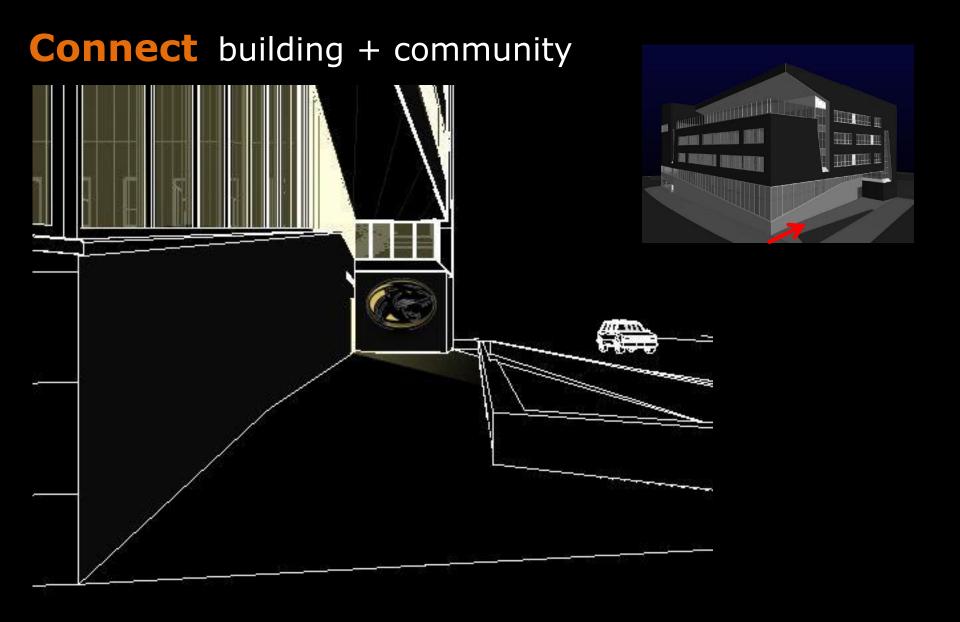

#### **Connect** lighting + architecture

Entrance: Focal Point

Minimalistic

Visible from River

Vandal Proof

### **Connect** building + community

Conclusion 108