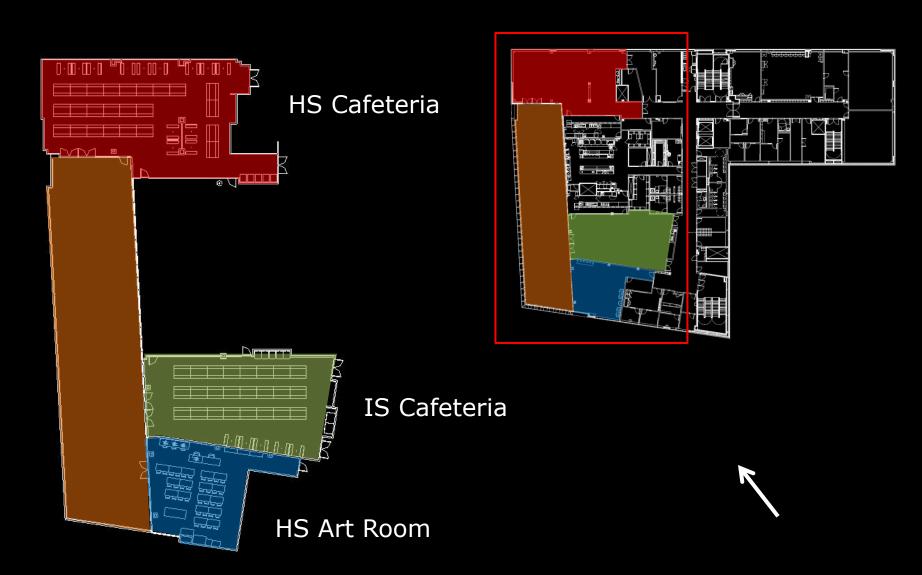

#### **Spaces**

façade

auditorium

HS Art Room IS café

environments that allow each program to function independently, while sharing common resources. Of particular importance, building

people

lighting