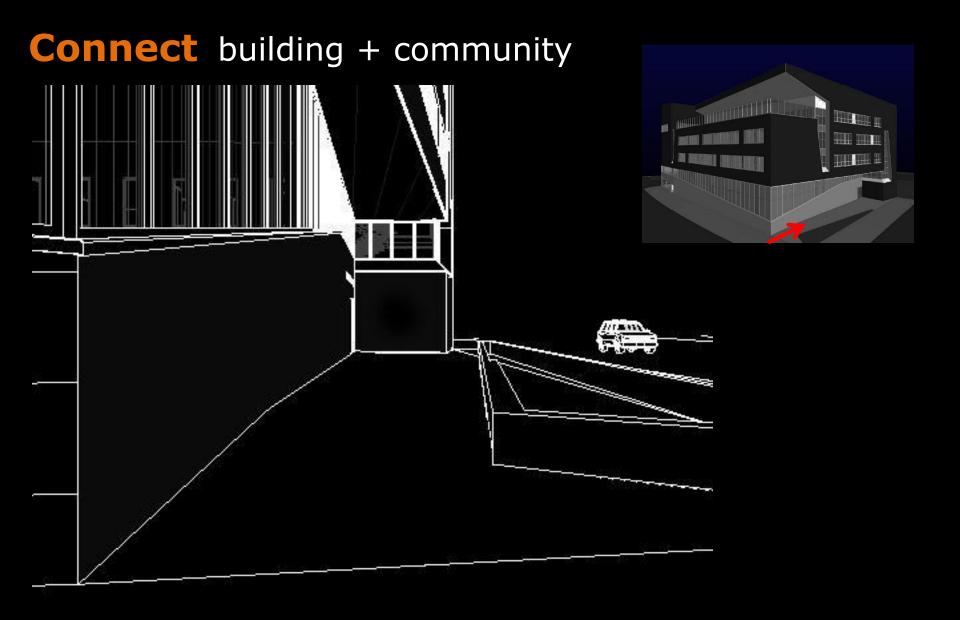

#### **Connect** lighting + architecture

Entrance: Focal Point

Minimalistic

Visible from River

Vandal Proof

### **Connect** building + community

Conclusion 108