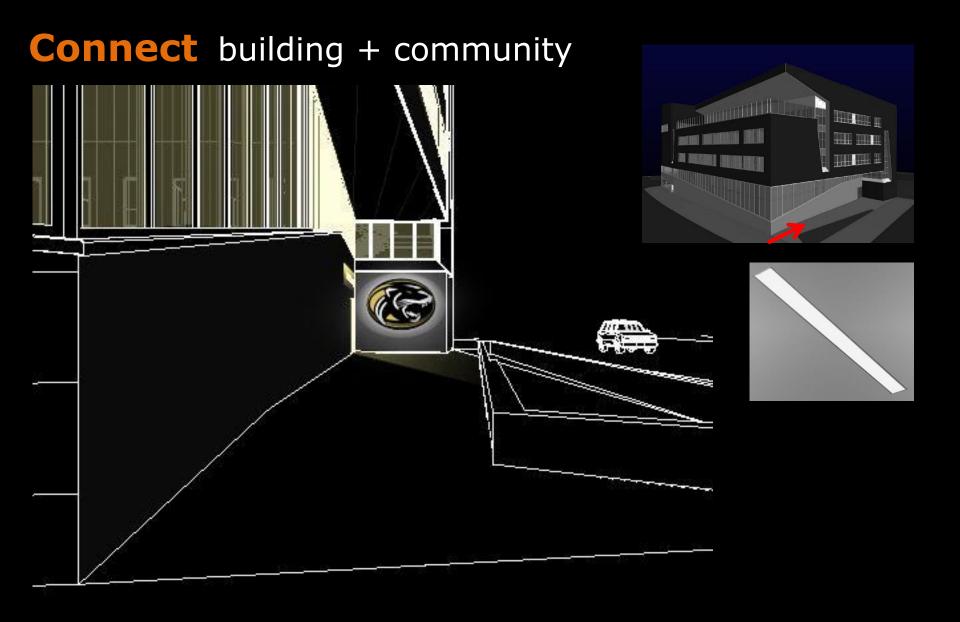

#### **Connect** lighting + architecture

Entrance: Focal Point

Minimalistic

Visible from River

Vandal Proof

### **Connect** building + community

Conclusion 108