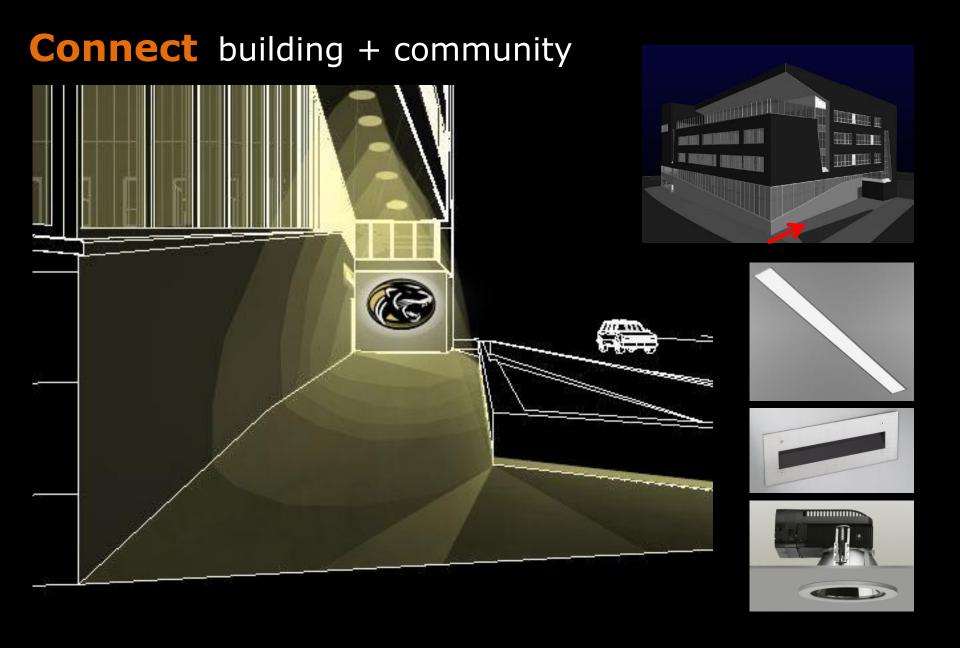

#### **Connect** lighting + architecture

Entrance: Focal Point

Minimalistic

Visible from River

Vandal Proof