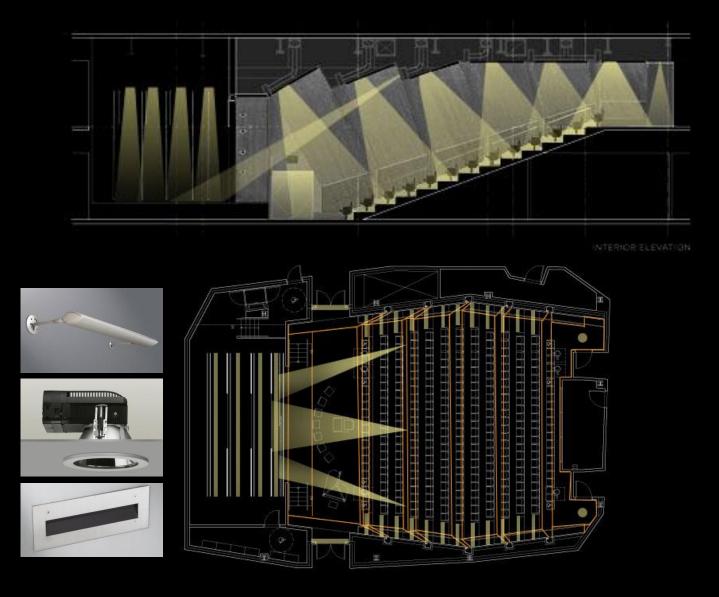

#### **Auditorium**

# **Scene Comparison** private

# **Scene Comparison** private

Lighting as a tool for education

Promote Creativity and individuality

Decrease distraction

Conscious of Daylight

89

Lighting as a tool for education

Promote Creativity and individuality