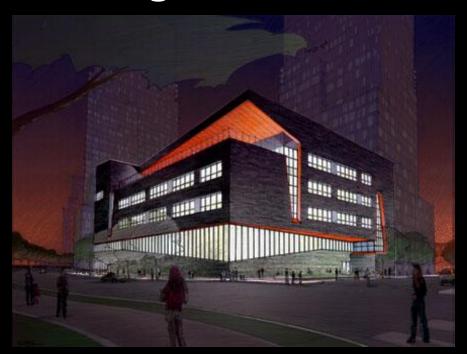

#### **Location** overview

Name Hunter's Point South Intermediate School and

High School

Location Queens, New York

Size 154,000 Sq. Ft.

Occupancy Educational

Cost \$61,000,000

**Architect** FXFOWLE Architects