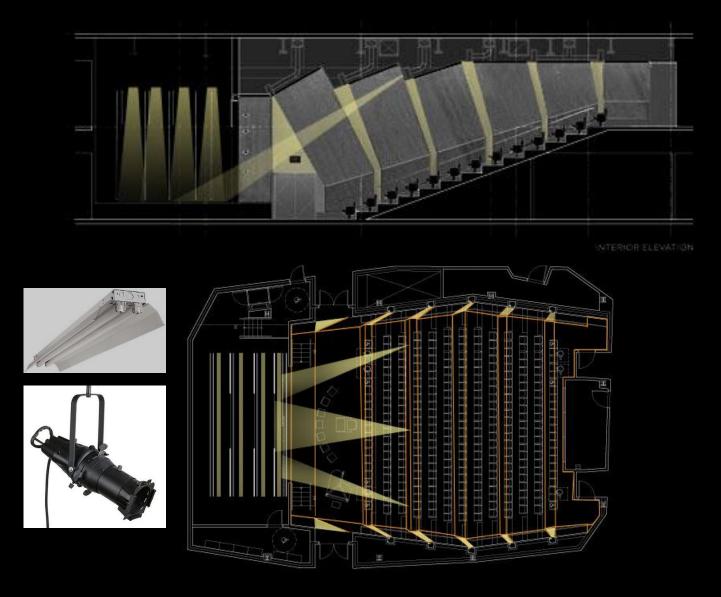

#### **Auditorium**

# **Scene Comparison** private

# **Scene Comparison** private

Lighting as a tool for education

Promote Creativity and individuality

Decrease distraction

Conscious of Daylight

89

Lighting as a tool for education

Promote Creativity and individuality