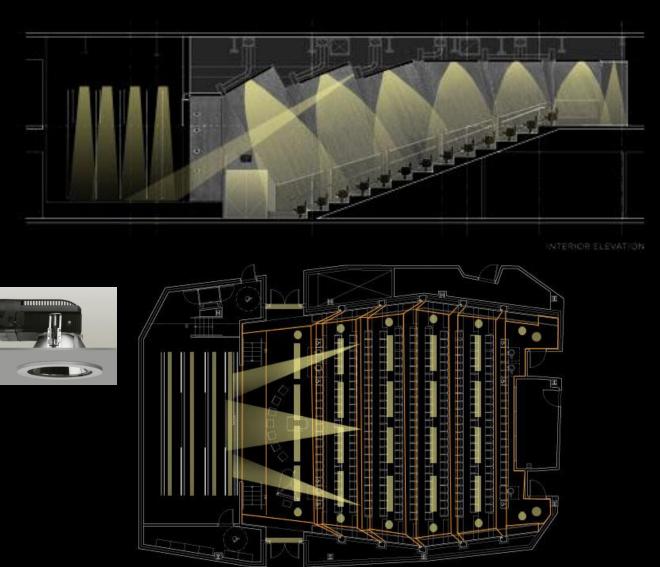

#### **Auditorium**

# **Scene Comparison** private

# **Scene Comparison** private

Lighting as a tool for education

Promote Creativity and individuality

Decrease distraction

Conscious of Daylight

89

Lighting as a tool for education

Promote Creativity and individuality