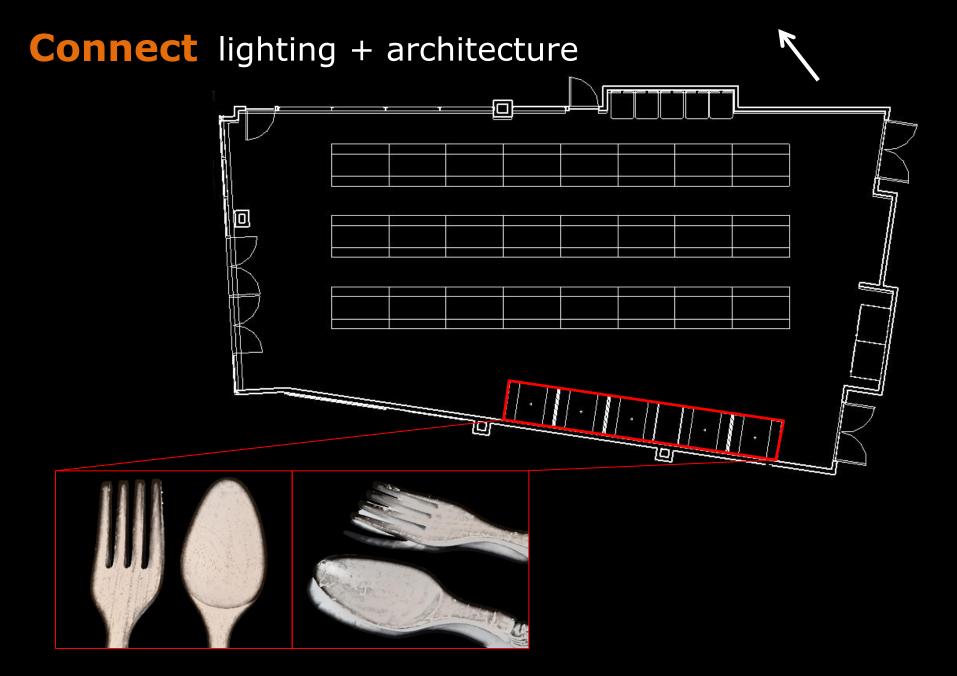

#### **Connect** lighting + architecture

Entrance: Focal Point

Minimalistic

Visible from River

Vandal Proof