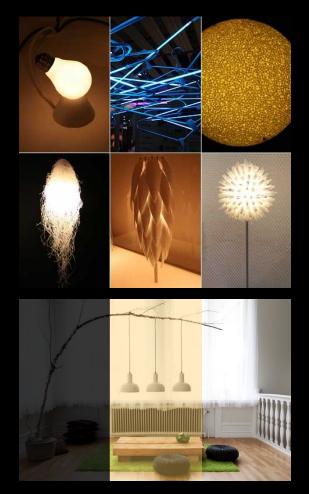

#### **Connect** lighting + architecture

Entrance: Focal Point

Minimalistic

Visible from River

Vandal Proof

#### **Connect** lighting + architecture