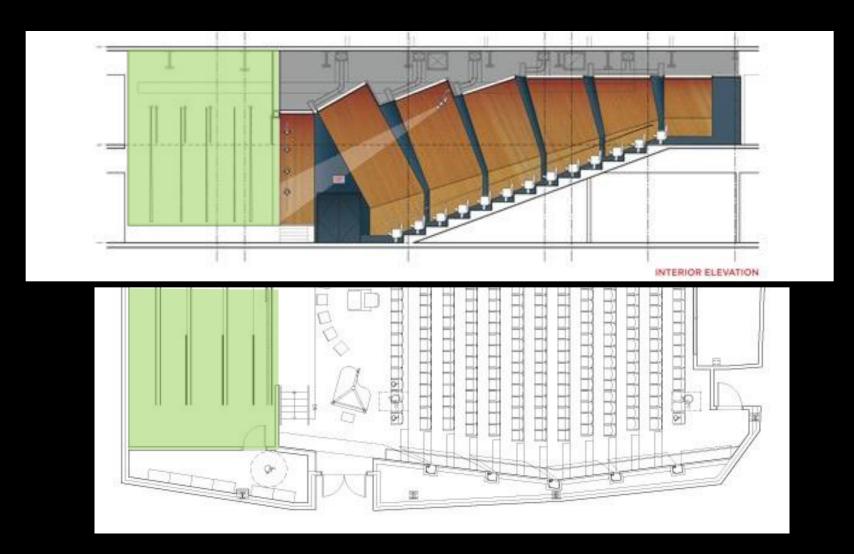

sito

#### **Location** overview

Name Hunter's Point South Intermediate School and

High School

Location Queens, New York

Size 154,000 Sq. Ft.

Occupancy Educational

Cost \$61,000,000

**Architect** FXFOWLE Architects

General Skanska Construction

Contractor

#### **Location** site



#### **Location** context



#### **Spaces**



façade



auditorium



HS Art Room IS café

environments that allow each program to function independently, while sharing common resources. Of particular importance, building

people

lighting

### Connection

**Connectivity** 

architecture

programs

community









#### **Connect** lighting + architecture



Entrance: Focal Point

Minimalistic



Visible from River



Vandal Proof







































#### **Auditorium**

























# **Connect** people + programs







#### **Connect** lighting + architecture

#### **Public**



- Uniform Light levels
- High brightness
- Small to no Peripheral Emphasis

#### Private



- Non-Uniform Lighting
- High Brightness Remote From User
- Peripheral (Wall) Emphasis
- Warm Tones

































































# **Scene Comparison** private



# **Scene Comparison** private



# **Scene Comparison** private



# **Scene Comparison** private

























Lighting as a tool for education

Promote Creativity and individuality





Decrease distraction





Conscious of Daylight









89



Lighting as a tool for education

Promote Creativity and individuality









Decrease distraction

Conscious of Daylight