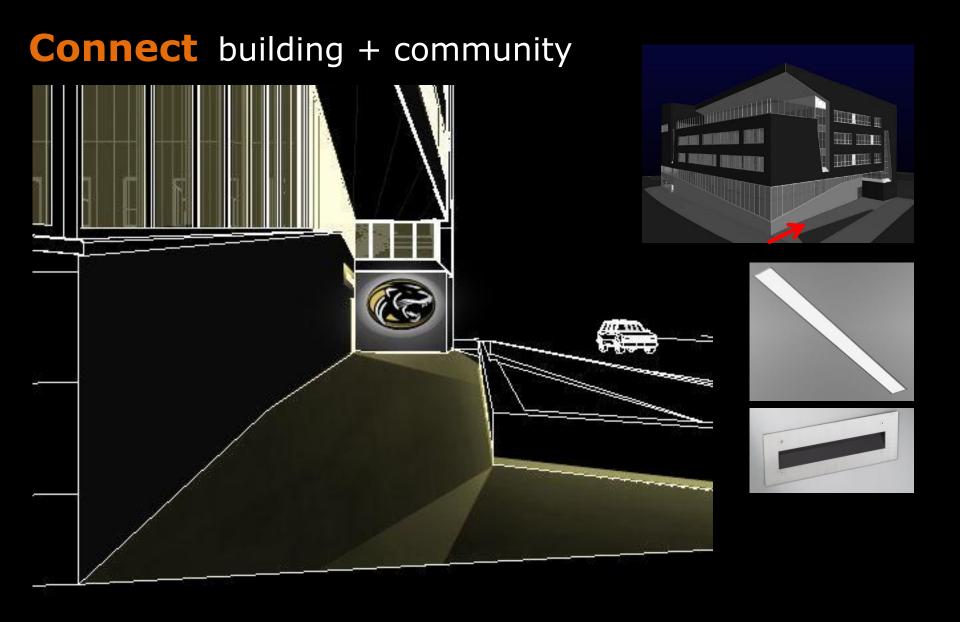

#### **Connect** lighting + architecture

Entrance: Focal Point

Minimalistic

Visible from River

Vandal Proof

### **Connect** building + community

Conclusion 108