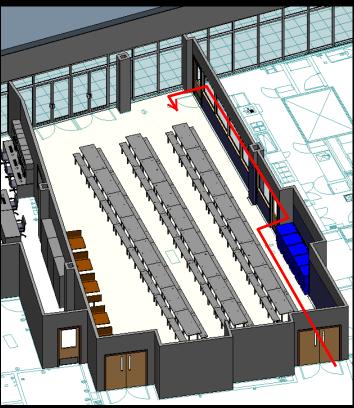

# **Connect** people + programs







#### **Connect** lighting + architecture

#### **Public**



- Uniform Light levels
- High brightness
- Small to no Peripheral Emphasis

#### Private



- Non-Uniform Lighting
- High Brightness Remote From User
- Peripheral (Wall) Emphasis
- Warm Tones

































































# **Scene Comparison** private



# **Scene Comparison** private



# **Scene Comparison** private



# **Scene Comparison** private

























Lighting as a tool for education

Promote Creativity and individuality





Decrease distraction





Conscious of Daylight









89



Lighting as a tool for education

Promote Creativity and individuality









Decrease distraction

Conscious of Daylight















Fun + Creative



Reflective of Space Usage



Provide Illuminance suitable for eating











façade | auditorium | art room | cafeteria

















Fun + Creative



Reflective of Space Usage



Provide Illuminance suitable for eating







Conclusion

### **Connect** building + community







Conclusion 108

### Thank you



Panel



Dr. Houser + Dr. Mistrick



Penn State AE Department



Lutron



Skanska