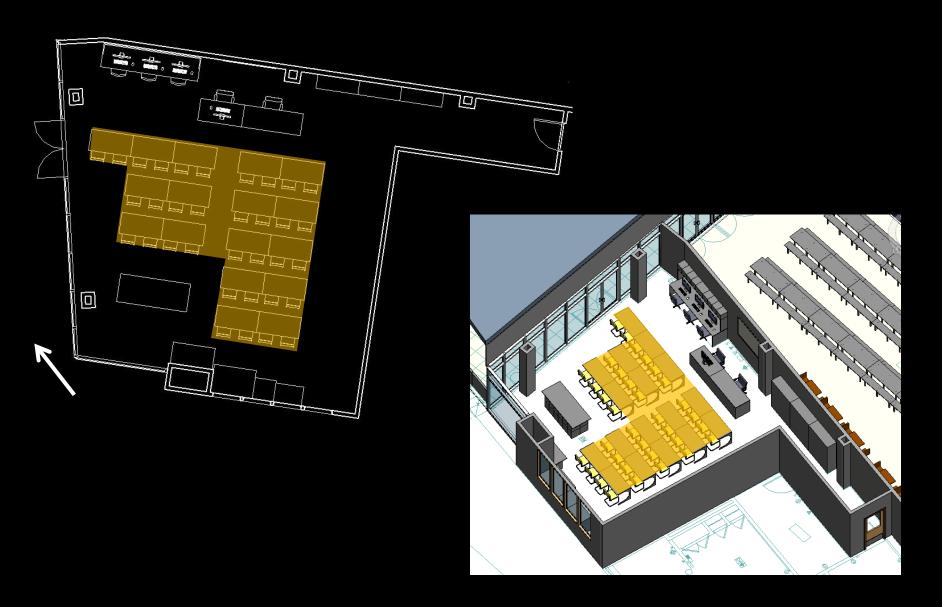

lighting

### Connection

**Connectivity** 

architecture

programs

community









#### **Connect** lighting + architecture



Entrance: Focal Point

Minimalistic



Visible from River



Vandal Proof







































#### **Auditorium**

























# **Connect** people + programs







#### **Connect** lighting + architecture

#### **Public**



- Uniform Light levels
- High brightness
- Small to no Peripheral Emphasis

#### Private



- Non-Uniform Lighting
- High Brightness Remote From User
- Peripheral (Wall) Emphasis
- Warm Tones

































































# **Scene Comparison** private



# **Scene Comparison** private



# **Scene Comparison** private



# **Scene Comparison** private

























Lighting as a tool for education

Promote Creativity and individuality





Decrease distraction





Conscious of Daylight









89



Lighting as a tool for education

Promote Creativity and individuality









Decrease distraction

Conscious of Daylight















Fun + Creative



Reflective of Space Usage



Provide Illuminance suitable for eating











façade | auditorium | art room | cafeteria

















Fun + Creative



Reflective of Space Usage



Provide Illuminance suitable for eating







Conclusion

### **Connect** building + community







Conclusion 108

### Thank you



Panel



Dr. Houser + Dr. Mistrick



Penn State AE Department



Lutron



Skanska