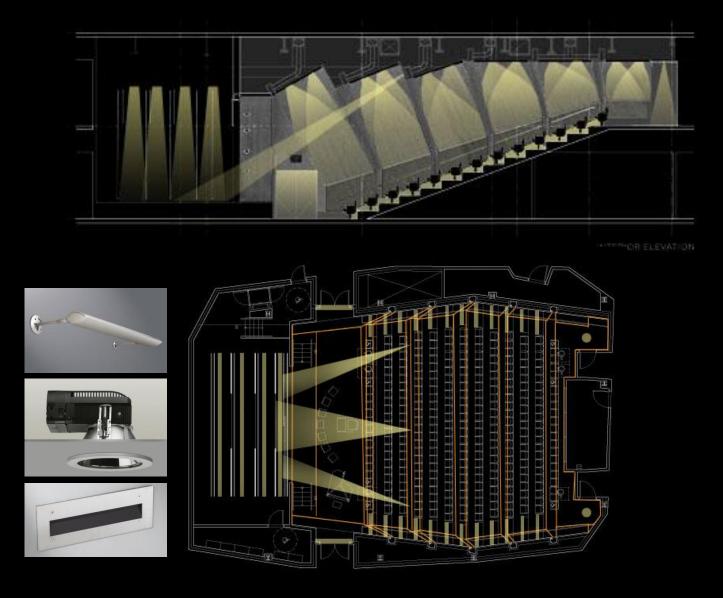

#### **Auditorium**

# **Scene Comparison** private

# **Scene Comparison** private

Lighting as a tool for education

Promote Creativity and individuality

Decrease distraction

Conscious of Daylight

89

Lighting as a tool for education

Promote Creativity and individuality