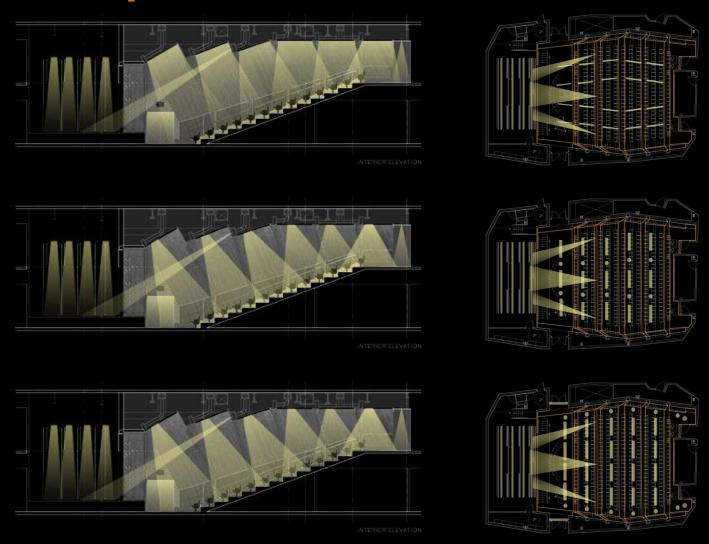

# **Scene Comparison** private

# **Scene Comparison** private

Lighting as a tool for education

Promote Creativity and individuality

Decrease distraction

Conscious of Daylight

89

Lighting as a tool for education

Promote Creativity and individuality