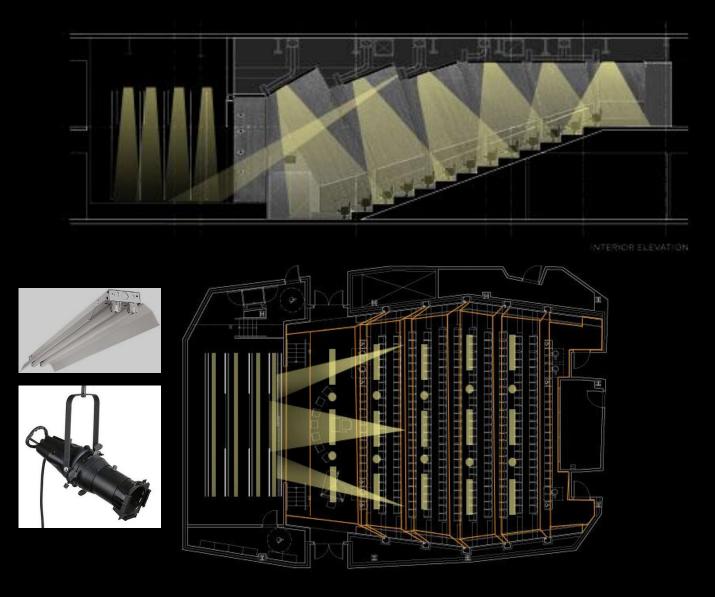

#### **Auditorium**

# **Scene Comparison** private

# **Scene Comparison** private

Lighting as a tool for education

Promote Creativity and individuality

Decrease distraction

Conscious of Daylight

89

Lighting as a tool for education

Promote Creativity and individuality