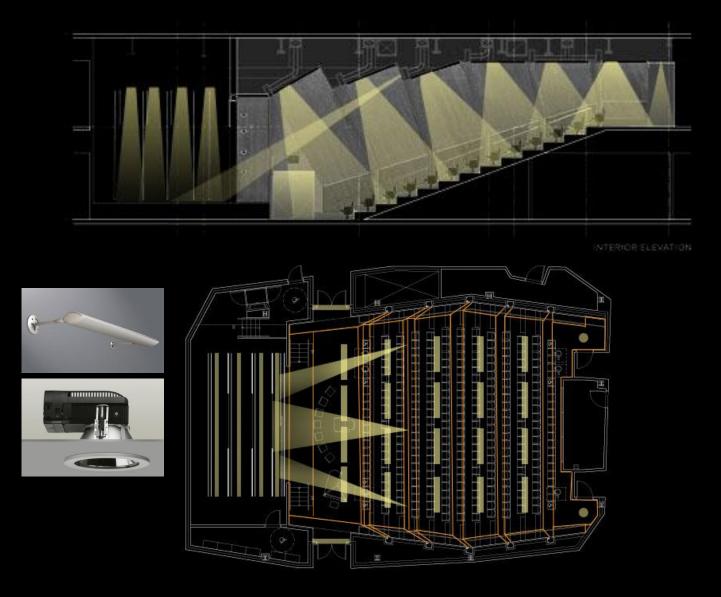

#### **Auditorium**

# **Scene Comparison** private

# **Scene Comparison** private

Lighting as a tool for education

Promote Creativity and individuality

Decrease distraction

Conscious of Daylight

89

Lighting as a tool for education

Promote Creativity and individuality