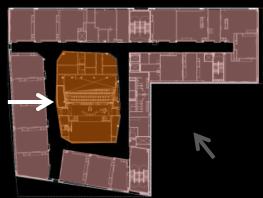

#### **Spaces**

façade

auditorium

HS Art Room IS café

environments that allow each program to function independently, while sharing common resources. Of particular importance, building

people

lighting

#### **Auditorium**