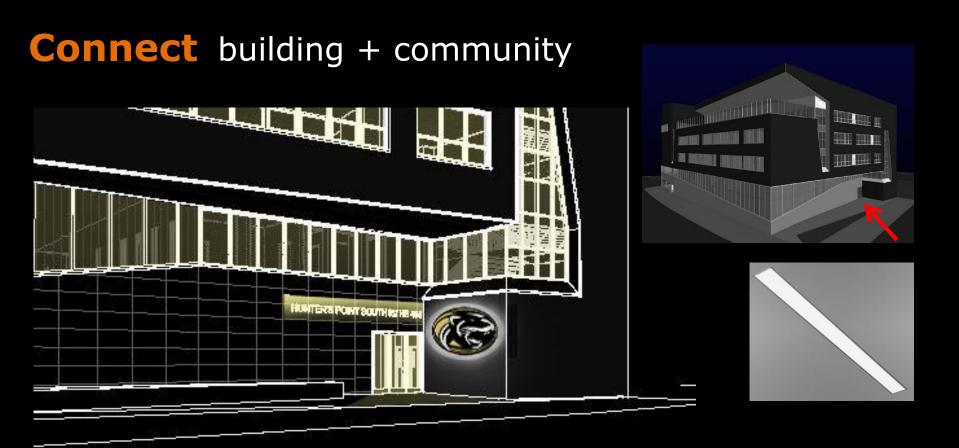

#### **Connect** lighting + architecture

Entrance: Focal Point

Minimalistic

Visible from River

Vandal Proof