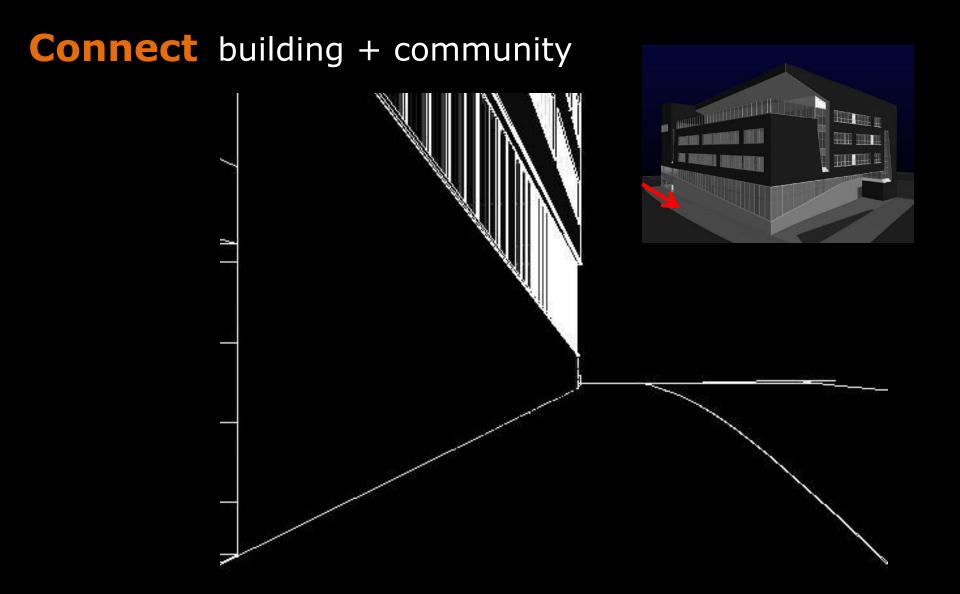

nt South Intermediate School and High School



Tony Esposito

#### **Location** overview

Name Hunter's Point South Intermediate School and

High School

Location Queens, New York

Size 154,000 Sq. Ft.

Occupancy Educational

Cost \$61,000,000

**Architect** FXFOWLE Architects

General Skanska Construction

Contractor

#### **Location** site



#### **Location** context



#### **Spaces**



façade



auditorium



HS Art Room IS café

environments that allow each program to function independently, while sharing common resources. Of particular importance, building

people

lighting

### Connection

**Connectivity** 

architecture

programs

community









#### **Connect** lighting + architecture



Entrance: Focal Point

Minimalistic



Visible from River



Vandal Proof







































#### **Auditorium**

























# **Connect** people + programs







#### **Connect** lighting + architecture

#### **Public**



- Uniform Light levels
- High brightness
- Small to no Peripheral Emphasis

#### Private



- Non-Uniform Lighting
- High Brightness Remote From User
- Peripheral (Wall) Emphasis
- Warm Tones

































































# **Scene Comparison** private



# **Scene Comparison** private



# **Scene Comparison** private



# **Scene Comparison** private

























Lighting as a tool for education

Promote Creativity and individuality





Decrease distraction





Conscious of Daylight









89



Lighting as a tool for education

Promote Creativity and individuality