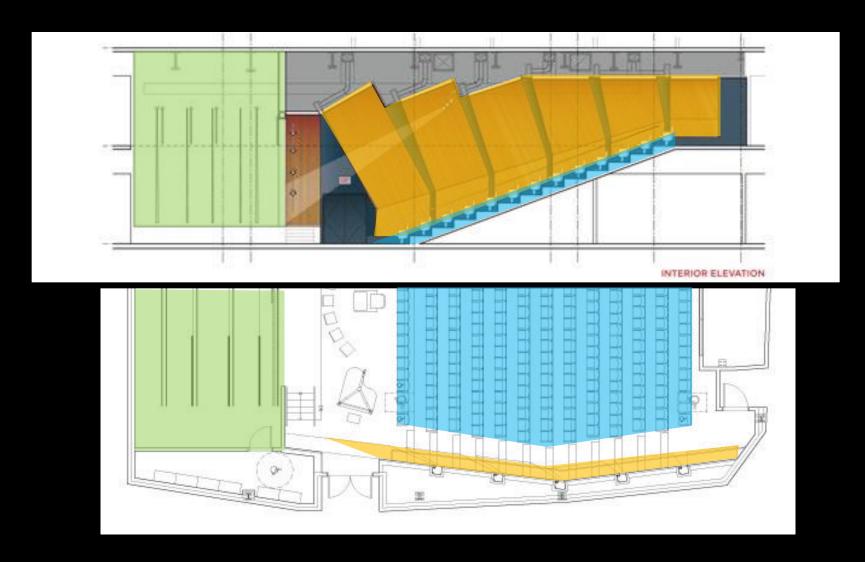

#### **Location** overview

Name Hunter's Point South Intermediate School and

High School

Location Queens, New York

Size 154,000 Sq. Ft.

Occupancy Educational

Cost \$61,000,000

**Architect** FXFOWLE Architects

General Skanska Construction

Contractor

#### **Location** site



#### **Location** context



#### **Spaces**



façade



auditorium



HS Art Room IS café

environments that allow each program to function independently, while sharing common resources. Of particular importance, building

people

lighting

### Connection

**Connectivity** 

architecture

programs

community









#### **Connect** lighting + architecture



Entrance: Focal Point

Minimalistic



Visible from River



Vandal Proof







































#### **Auditorium**

























# **Connect** people + programs







#### **Connect** lighting + architecture

#### **Public**



- Uniform Light levels
- High brightness
- Small to no Peripheral Emphasis

#### Private



- Non-Uniform Lighting
- High Brightness Remote From User
- Peripheral (Wall) Emphasis
- Warm Tones

































































# **Scene Comparison** private



# **Scene Comparison** private



# **Scene Comparison** private



# **Scene Comparison** private

























Lighting as a tool for education

Promote Creativity and individuality





Decrease distraction





Conscious of Daylight









89



Lighting as a tool for education

Promote Creativity and individuality









Decrease distraction

Conscious of Daylight