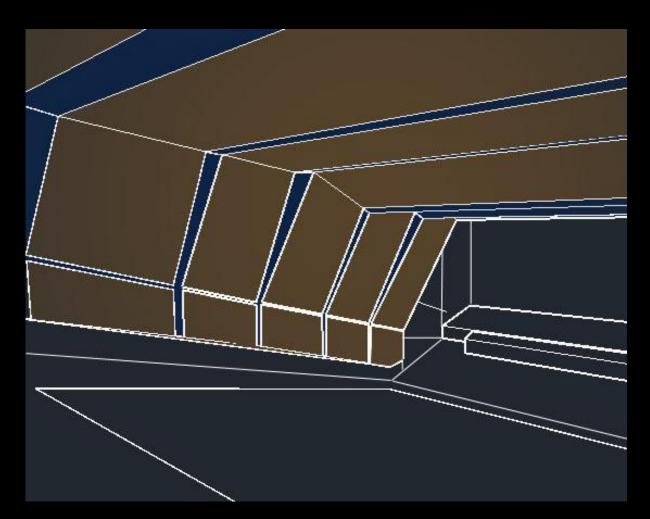

## **Location** overview

Name Hunter's Point South Intermediate School and

High School

Location Queens, New York

Size 154,000 Sq. Ft.

Occupancy Educational

Cost \$61,000,000

**Architect** FXFOWLE Architects

General Skanska Construction

Contractor

#### **Location** site



#### **Location** context



#### **Spaces**



façade



auditorium



HS Art Room IS café

environments that allow each program to function independently, while sharing common resources. Of particular importance, building

people

lighting

### Connection

**Connectivity** 

architecture

programs

community









#### **Connect** lighting + architecture



Entrance: Focal Point

Minimalistic



Visible from River



Vandal Proof







































#### **Auditorium**

























# **Connect** people + programs







#### **Connect** lighting + architecture

#### **Public**



- Uniform Light levels
- High brightness
- Small to no Peripheral Emphasis

#### Private



- Non-Uniform Lighting
- High Brightness Remote From User
- Peripheral (Wall) Emphasis
- Warm Tones

































































# **Scene Comparison** private



# **Scene Comparison** private



# **Scene Comparison** private



# **Scene Comparison** private

























Lighting as a tool for education

Promote Creativity and individuality





Decrease distraction





Conscious of Daylight









89



Lighting as a tool for education

Promote Creativity and individuality









Decrease distraction

Conscious of Daylight















F