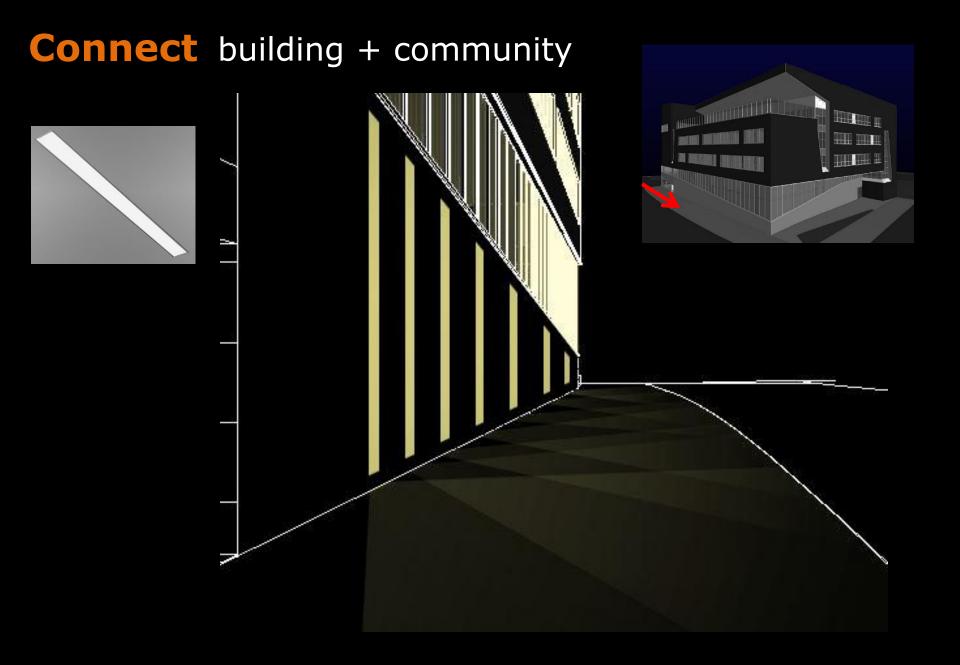

outh Intermediate School and High School



Tony Esposito

#### **Location** overview

Name Hunter's Point South Intermediate School and

High School

Location Queens, New York

Size 154,000 Sq. Ft.

Occupancy Educational

Cost \$61,000,000

**Architect** FXFOWLE Architects

General Skanska Construction

Contractor

#### **Location** site



#### **Location** context



#### **Spaces**



façade



auditorium



HS Art Room IS café

environments that allow each program to function independently, while sharing common resources. Of particular importance, building

people

lighting

### Connection

**Connectivity** 

architecture

programs

community









#### **Connect** lighting + architecture



Entrance: Focal Point

Minimalistic



Visible from River



Vandal Proof







































#### **Auditorium**

























# **Connect** people + programs







#### **Connect** lighting + architecture

#### **Public**



- Uniform Light levels
- High brightness
- Small to no Peripheral Emphasis

#### Private



- Non-Uniform Lighting
- High Brightness Remote From User
- Peripheral (Wall) Emphasis
- Warm Tones

































































# **Scene Comparison** private



# **Scene Comparison** private



# **Scene Comparison** private



# **Scene Comparison** private

























Lighting as a tool for education

Promote Creativity and individuality





Decrease distraction





Conscious of Daylight









89



Lighting as a tool for education

Promote Creativity and individuality